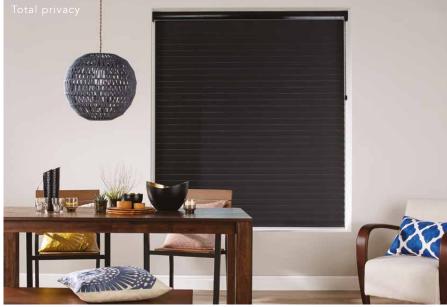

Visage blinds will reduce heat and glare even when tilted open. When closed, up to 100% protection from ultra-violet light can be achieved.

Kensington Birch

As you

Knightsbridge Licoric

Mayfair Snow