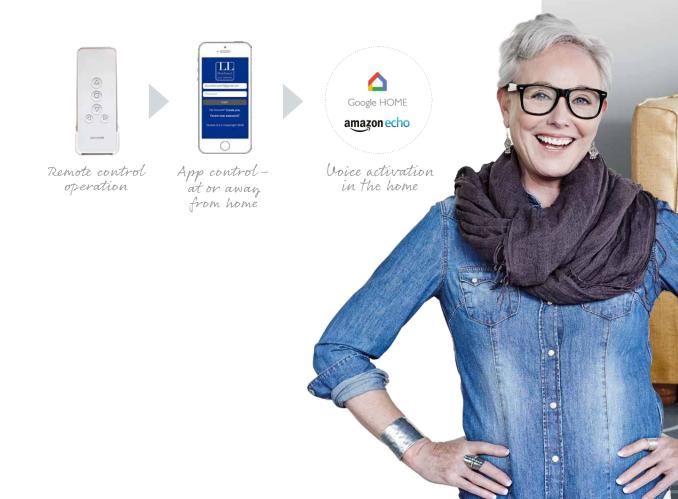

#### MODERNISE your home with motorisation

Increase privacy levels and filter daylight more conveniently with the addition of luxury motorisation for your Visage blind. Using the rechargeable battery powered motor with remote control, you can raise or lower your blind at the touch of a button.

Louvolite One Touch™ brings you motorisation at surprisingly low prices as the battery powered motors require no wiring, making installation quick, clean and simple.

If you have been inspired, visit our website or contact your local Louvolite retailer...