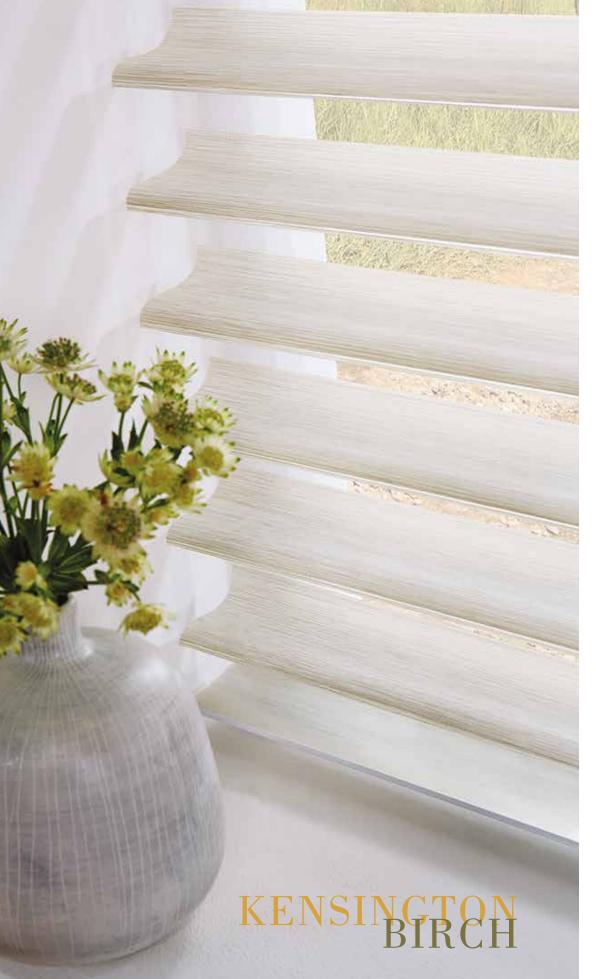

Visage blinds will reduce heat and glare even when tilted open. When closed, up to 100% protection from ultra-violet light can be achieved.

Kensington Birch

As you

Knightsbridge Licoric

Mayfair Snow