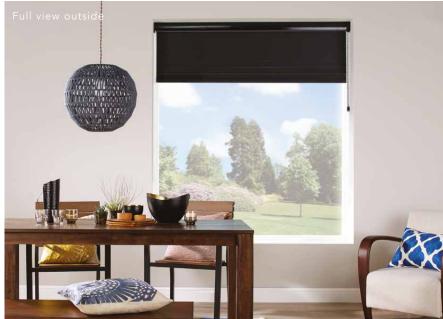

Visage blinds will reduce heat and glare even when tilted open. When closed, up to 100% protection from ultra-violet light can be achieved.

Kensington Birch

As you

Knightsbridge Licoric

Mayfair Snow