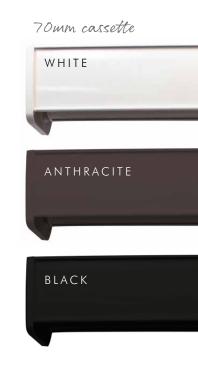

## DRESSING UP your windows

Visage blinds can be finished off beautifully with an Open Cassette available in a range of colours from white, black, bronze, chrome or satin, or a Closed Cassette in white or black, both ideal for neatly concealing the mechanism of the blind.

These beautiful painted and metallic headrails can be coordinating or contrasting to the fabric. The additional option of having a matching fabric profile in your cassette allows for a truly personalised window furnishing.