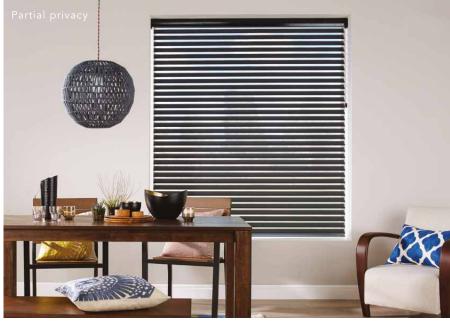

Visage blinds will reduce heat and glare even when tilted open. When closed, up to 100% protection from ultra-violet light can be achieved.

Kensington Birch

As you

Knightsbridge Licoric

Mayfair Snow