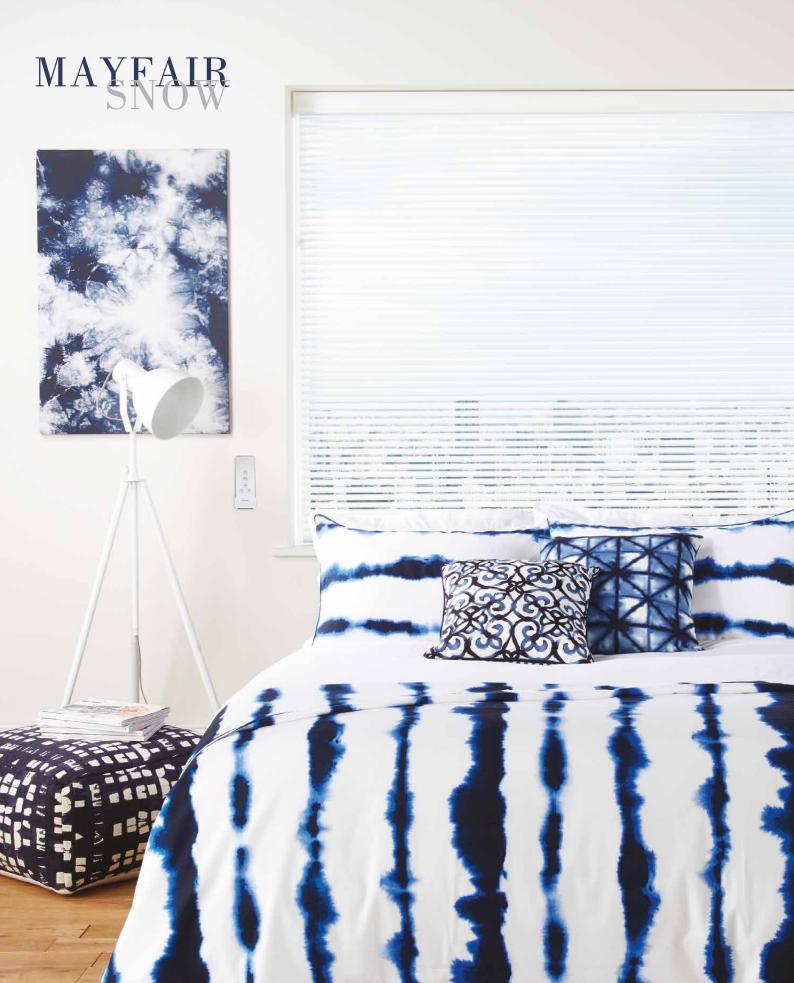

Visage blinds will reduce heat and glare even when tilted open. When closed, up to 100% protection from ultra-violet light can be achieved.

Kensington Birch

As you

Knightsbridge Licoric

Mayfair Snow