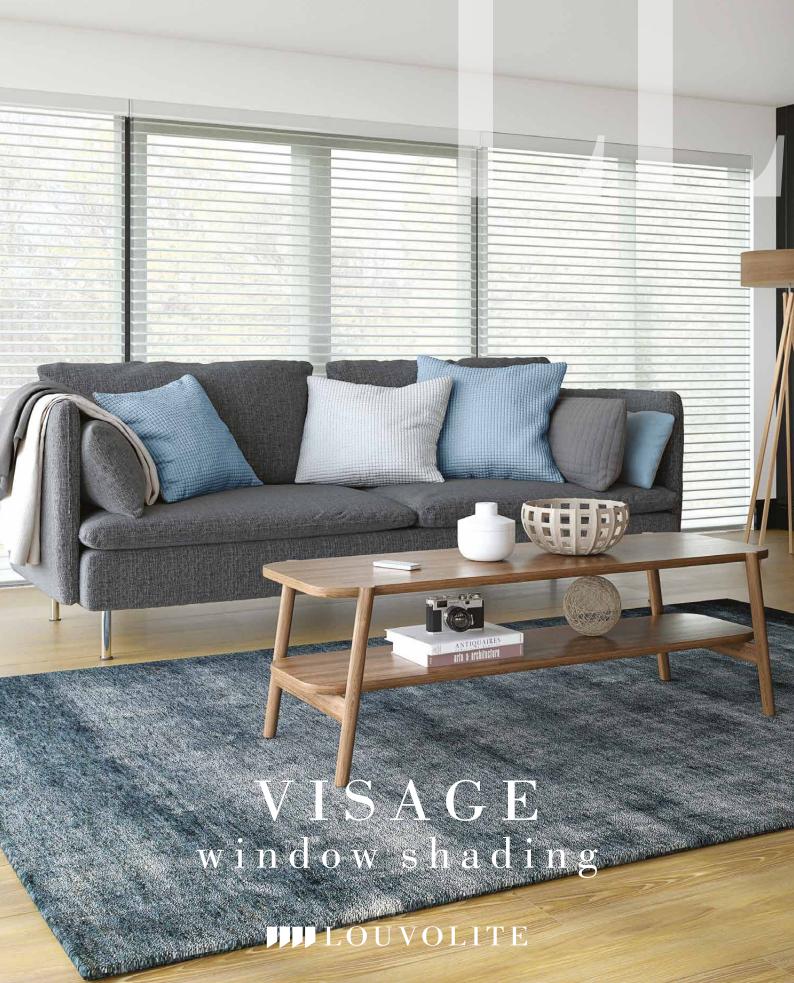

# WHAT'S YOUR STYLE? the visage blind collection

Add a touch of style and luxury to your room with Visage blinds, a brand new window furnishing that revolutionises the way light and privacy is controlled, bringing a soft and soothing ambience to your room.

### CONTEMPORARY modern shading

The Visage blind fabric collection is an extensive range of luxury fabrics, colours and textures, all carefully created in order to complement any interior design. The collection is truly impressive and embraces current tastes and trends making it a stylish addition to your home.

Each made to measure Visage blind is tailored to your individual requirements. Visage blinds can be fitted onto windows and doors up to 2.5m wide, making them an ideal solution for larger windows, bi-folding and patio doors.

Visage blinds will reduce heat and glare even when tilted open. When closed, up to 100% protection from ultra-violet light can be achieved.

Kensington Birch

As you

Knightsbridge Licoric

Mayfair Snow