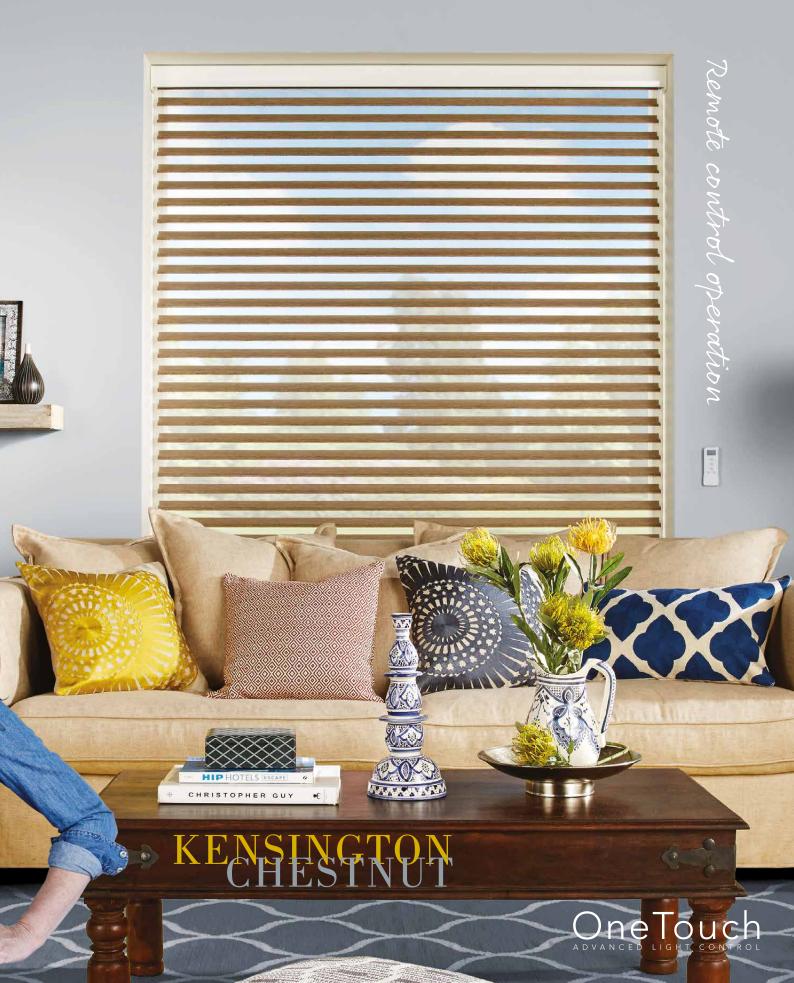

#### MODERNISE your home with motorisation

Increase privacy levels and filter daylight more conveniently with the addition of luxury motorisation for your Visage blind. Using the rechargeable battery powered motor with remote control, you can raise or lower your blind at the touch of a button.

Louvolite One Touch™ brings you motorisation at surprisingly low prices as the battery powered motors require no wiring, making installation quick, clean and simple.

If you have been inspired, visit our website or contact your local Louvolite retailer...