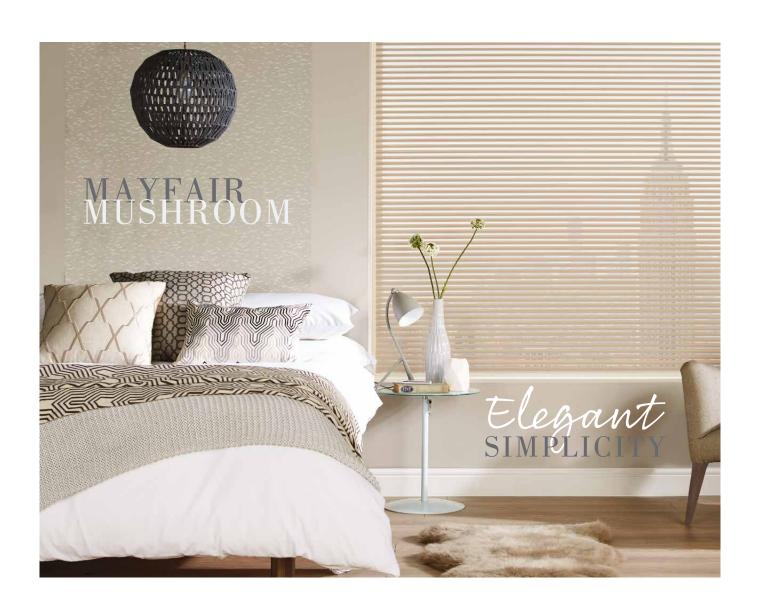

Visage blinds will reduce heat and glare even when tilted open. When closed, up to 100% protection from ultra-violet light can be achieved.

Kensington Birch

As you

Knightsbridge Licoric

Mayfair Snow