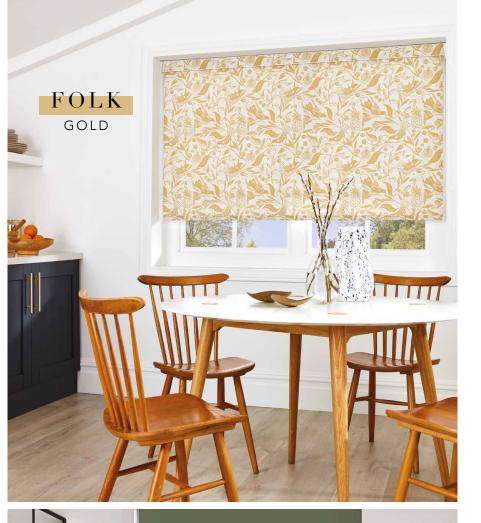

### --- the roller blind collection ---

Roller blinds are ideal window shadings for any room in your home.
Our collection offers the perfect range of fabrics for you to choose from, with high end lustrous weaves, contemporary natural textures, blockout plains and prints to suit any interior design scheme.

All our blinds are made to measure to your unique specification. So whether it's one of our bold prints for your living room, a blockout fabric for the bedroom or a moisture resistant print for the bathroom or kitchen, you know you're in good hands.