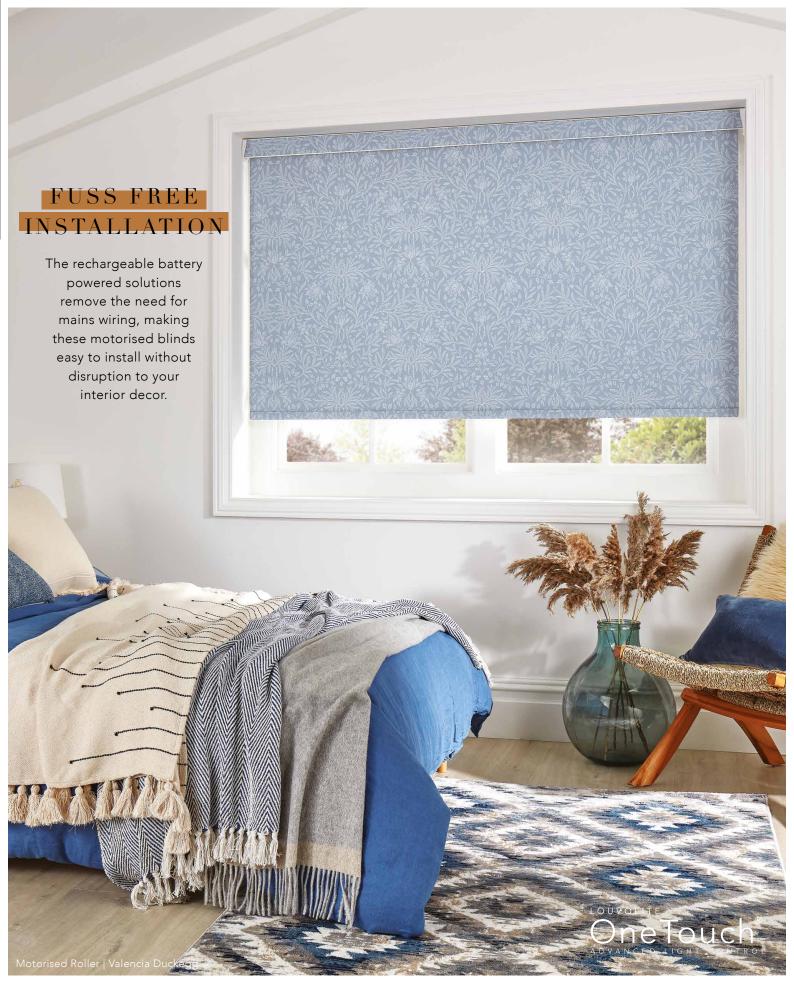

### MOTORISATION

AND SMART ACTIVATION

Louvolite One Touch® makes luxury affordable with motorisation accessible for all your window blind requirements

SIMPLE,
CONVENIENT
AND EASY
TO USE

Louvolite's innovative range of battery and mains powered blinds operates single or multiple blinds with either remote control, voice activation with Amazon Alexa, Google Home and Siri or app control on a mobile phone or tablet.

The timer remote or app allows users to schedule their blinds operation for added convenience and enhanced home security when they're away from home.

Louvolite One Touch® is a popular choice for blinds in conservatories, large bi-fold doors or for those that simply want easy and convenient blind operation.