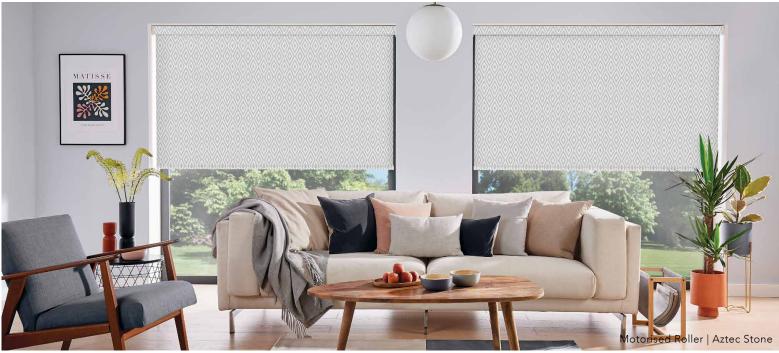

### MOTORISATION

AND SMART ACTIVATION

Louvolite One Touch® makes luxury affordable with motorisation accessible for all your window blind requirements

SIMPLE,
CONVENIENT
AND EASY
TO USE

Louvolite's innovative range of battery and mains powered blinds operates single or multiple blinds with either remote control, voice activation with Amazon Alexa, Google Home and Siri or app control on a mobile phone or tablet.

The timer remote or app allows users to schedule their blinds operation for added convenience and enhanced home security when they're away from home.

Louvolite One Touch® is a popular choice for blinds in conservatories, large bi-fold doors or for those that simply want easy and convenient blind operation.