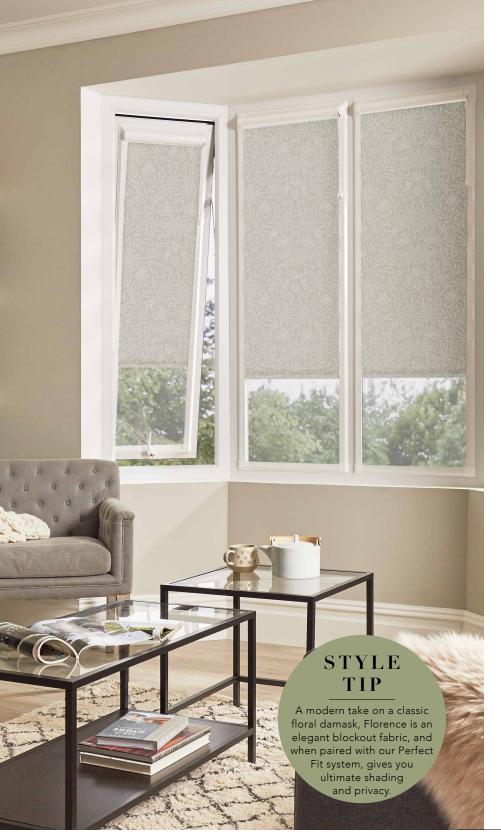

## PERFECT FIT

NO DRILLING REQUIRED

AWARD WINNING

Stylish Perfect Fit<sup>\*</sup> blinds are a fantastic choice for most windows and doors, and they're so easy to fit with no holes drilled into your window frames.

Louvolite Perfect Fit® is unique because the window blind fits neatly into a stylish frame which moves together with the windows and doors when they are opened and closed, giving you the perfect combination of shade and ventilation.

#### THE BENEFITS:

- No gaps at the side of the blinds for enhanced privacy and improved insulation and light control.
- Totally child safe because there are no loose cords.
- Perfect Fit blinds sit on the window frame, so windows and doors can be opened and closed freely and your window sills remain clear.
- A range of frame colour finishes to match your windows and doors.
- Our roller, pleated, cellular, Vision and venetian fabrics can be made into Perfect Fit blinds.

Florence Tapestry