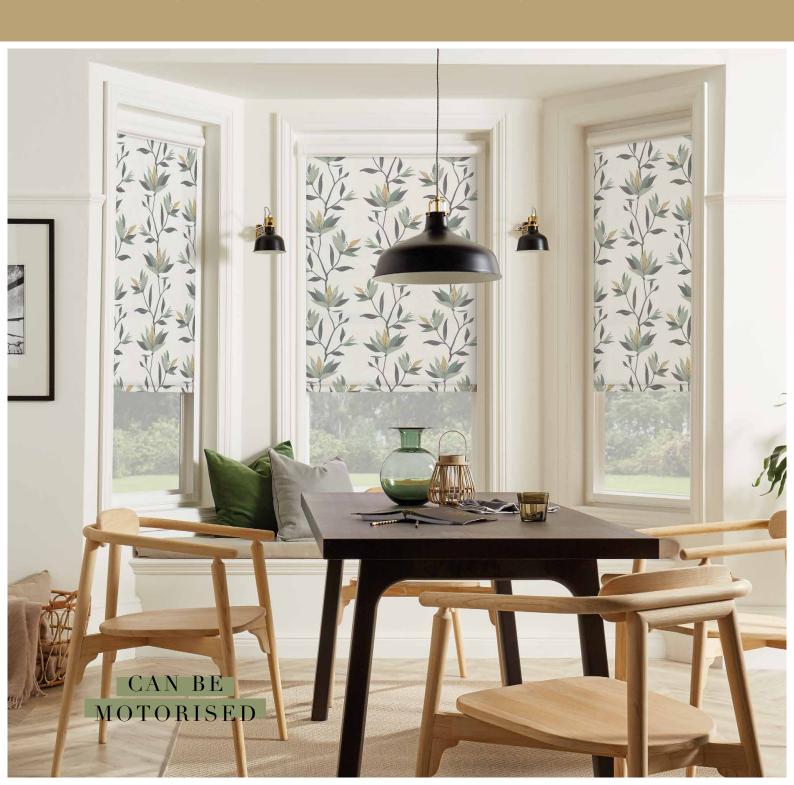

### MOTORISATION

AND SMART ACTIVATION

Louvolite One Touch® makes luxury affordable with motorisation accessible for all your window blind requirements

SIMPLE,
CONVENIENT
AND EASY
TO USE

Louvolite's innovative range of battery and mains powered blinds operates single or multiple blinds with either remote control, voice activation with Amazon Alexa, Google Home and Siri or app control on a mobile phone or tablet.

The timer remote or app allows users to schedule their blinds operation for added convenience and enhanced home security when they're away from home.

Louvolite One Touch® is a popular choice for blinds in conservatories, large bi-fold doors or for those that simply want easy and convenient blind operation.