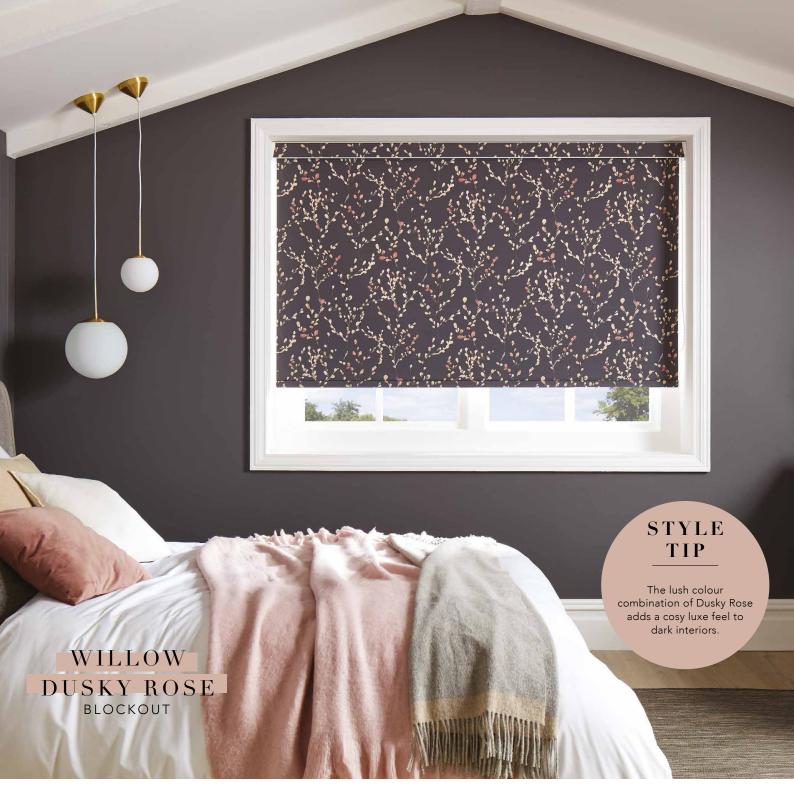

All our blinds are made to measure to your unique specification. So whether it's one of our bold prints for your living room, a blockout fabric for the bedroom or a moisture resistant print for the bathroom or kitchen, you know you're in good hands.

We can even make your blind using energy saving fabrics with enhanced insulating properties. They reduce heat build up in summer and heat loss in winter, reducing heating and cooling costs in your home and saving you money.