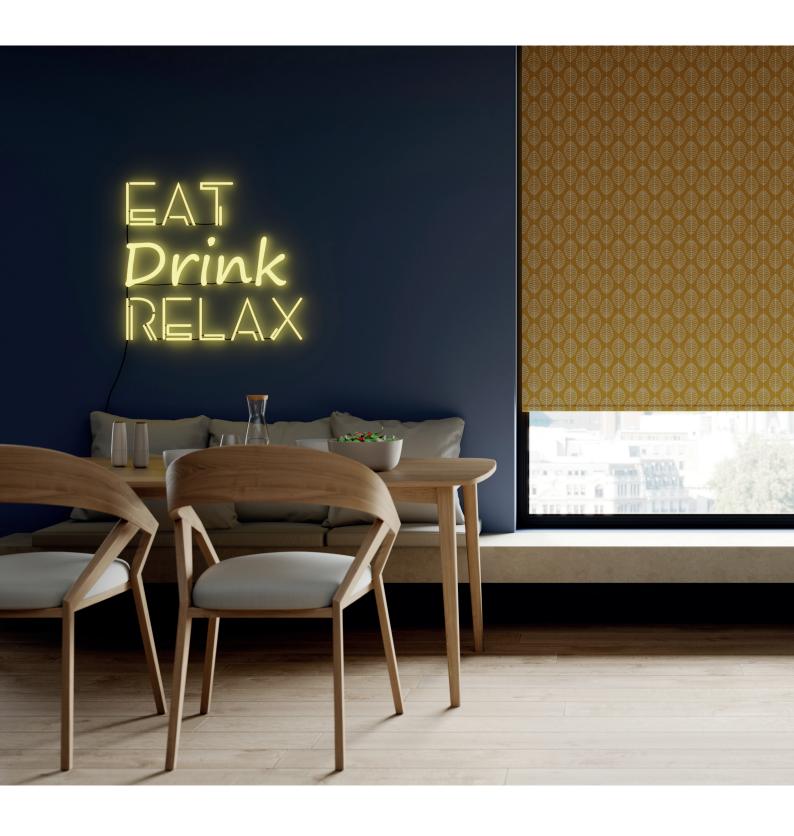

# COLOUR

A Story of Colour

156 shades of purely distinctive colour. The Fabric Box range of plains merges neutral tones with radiant dusky hues and pops of bright dramatic shades across 5 collections.

The signature dim out Splash collection shares 60 colours with blockout Bella, offering a mirrored palette of dimouts and blockouts. Both offer style and versatility along with practicality. Arona

introduces an innovative recycled, wide width FR plain dimout fabric in an array of 16 colours. Scope and Como boast a confident selection of neutral plains in matching dimout and blockout options.