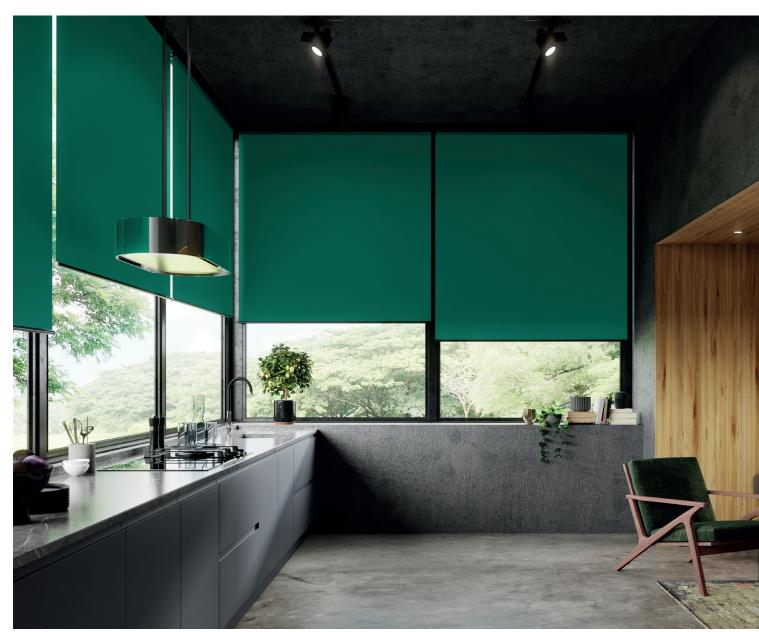

# COLOUR

A Story of Colour

156 shades of purely distinctive colour. The Fabric Box range of plains merges neutral tones with radiant dusky hues and pops of bright dramatic shades across 5 collections.

The signature dim out Splash collection shares 60 colours with blockout Bella, offering a mirrored palette of dimouts and blockouts. Both offer style and versatility along with practicality. Arona

introduces an innovative recycled, wide width FR plain dimout fabric in an array of 16 colours. Scope and Como boast a confident selection of neutral plains in matching dimout and blockout options.