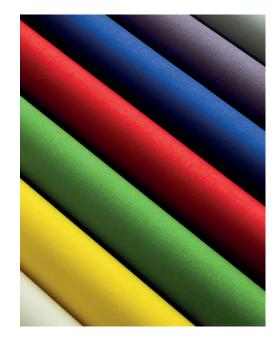

# COLOUR

A Story of Colour

156 shades of purely distinctive colour. The Fabric Box range of plains merges neutral tones with radiant dusky hues and pops of bright dramatic shades across 5 collections.

The signature dim out Splash collection shares 60 colours with blockout Bella, offering a mirrored palette of dimouts and blockouts. Both offer style and versatility along with practicality. Arona

introduces an innovative recycled, wide width FR plain dimout fabric in an array of 16 colours. Scope and Como boast a confident selection of neutral plains in matching dimout and blockout options.