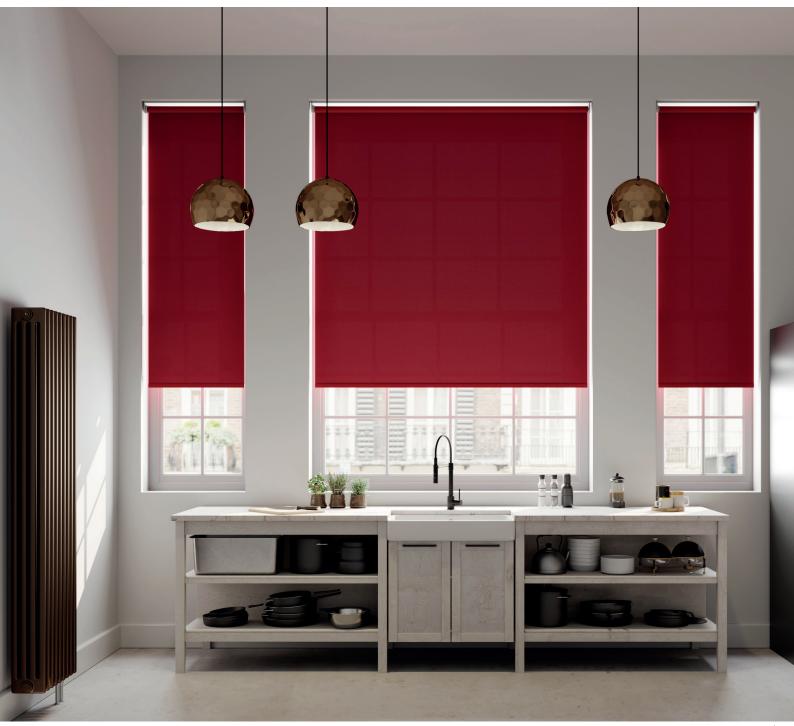

#### Verasitility

The Fabric Box can perfectly dress any window including roof windows. Combine the timeless functionality of Bella blockout fabric with Skye roof blinds to create the optimum solution for contemporary living.

Skye's minimal aesthetics frames each fabric perfectly to become a subtle yet purposeful window covering.