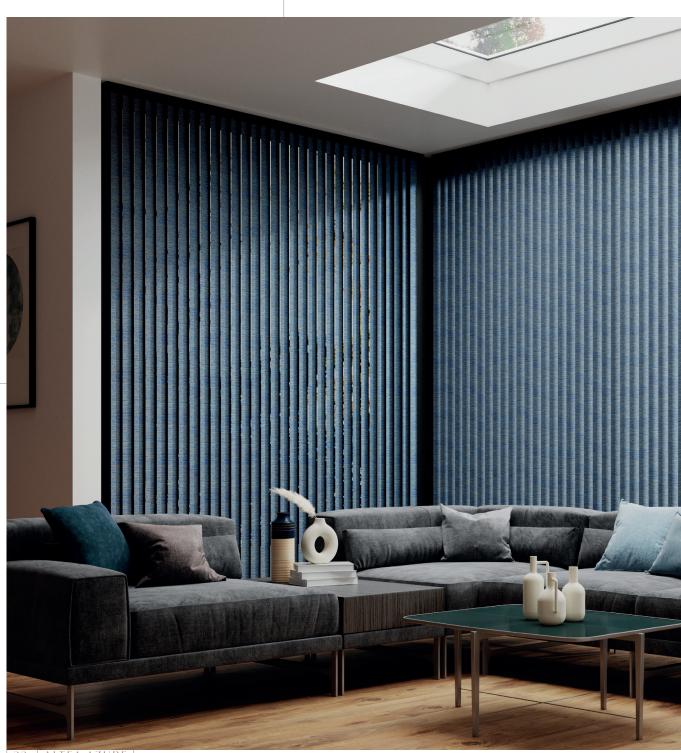

## VERTICAL

#### Linear Form

Vertical blinds are one of the most functional window dressings available, facilitating optimum light flow when the blind is fully open to presenting maximum privacy and light control.

Choice has been intrinsic in the development of The Fabric Box, the array of vertical fabrics presented within the collection embraces a defined balance of consumer tastes. Curated textures inject a new found level of definition and sophistication for all, not just those who dare to be different.