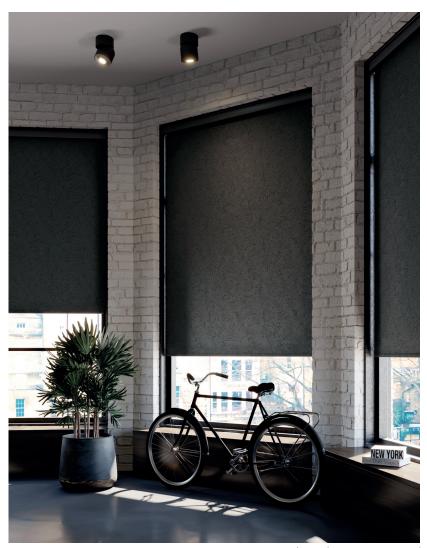

#### Verasitility

The Fabric Box can perfectly dress any window including roof windows. Combine the timeless functionality of Bella blockout fabric with Skye roof blinds to create the optimum solution for contemporary living.

Skye's minimal aesthetics frames each fabric perfectly to become a subtle yet purposeful window covering.