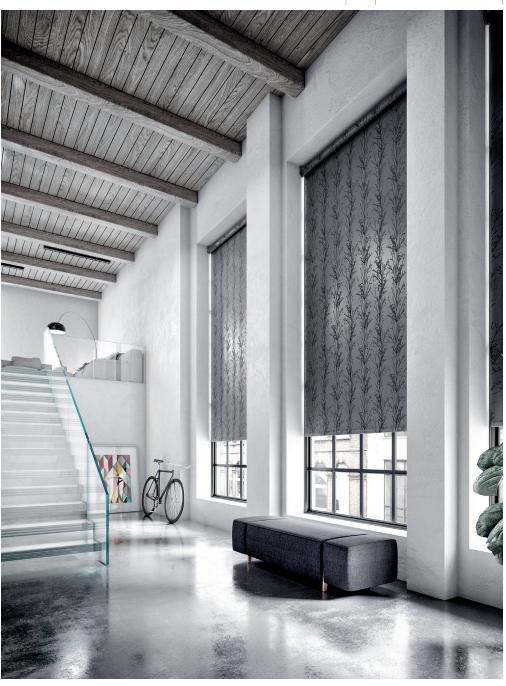

#### Verasitility

The Fabric Box can perfectly dress any window including roof windows. Combine the timeless functionality of Bella blockout fabric with Skye roof blinds to create the optimum solution for contemporary living.

Skye's minimal aesthetics frames each fabric perfectly to become a subtle yet purposeful window covering.