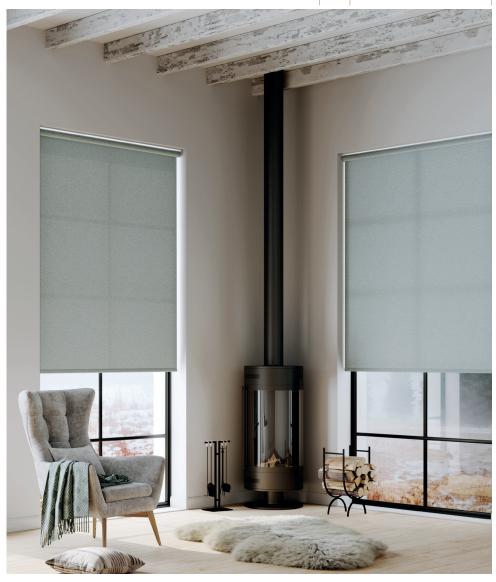

# COLOUR

A Story of Colour

156 shades of purely distinctive colour. The Fabric Box range of plains merges neutral tones with radiant dusky hues and pops of bright dramatic shades across 5 collections.

The signature dim out Splash collection shares 60 colours with blockout Bella, offering a mirrored palette of dimouts and blockouts. Both offer style and versatility along with practicality. Arona

#### Verasitility

The Fabric Box can perfectly dress any window including roof windows. Combine the timeless functionality of Bella blockout fabric with Skye roof blinds to create the optimum solution for contemporary living.

Skye's minimal aesthetics frames each fabric perfectly to become a subtle yet purposeful window covering.