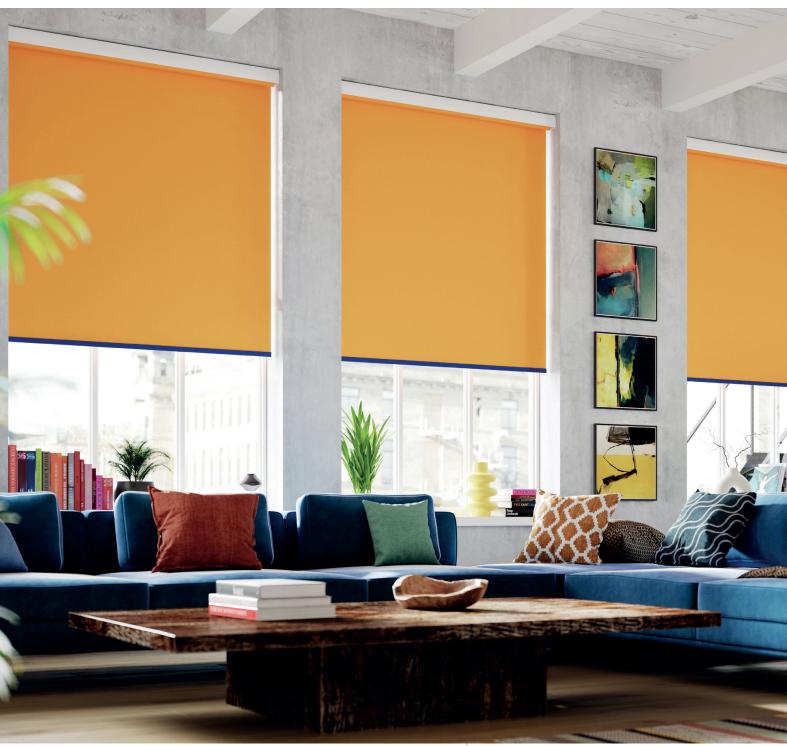

# COLOUR

A Story of Colour

156 shades of purely distinctive colour. The Fabric Box range of plains merges neutral tones with radiant dusky hues and pops of bright dramatic shades across 5 collections.

The signature dim out Splash collection shares 60 colours with blockout Bella, offering a mirrored palette of dimouts and blockouts. Both offer style and versatility along with practicality. Arona

introduces an innovative recycled, wide width FR plain dimout fabric in an array of 16 colours. Scope and Como boast a confident selection of neutral plains in matching dimout and blockout options.