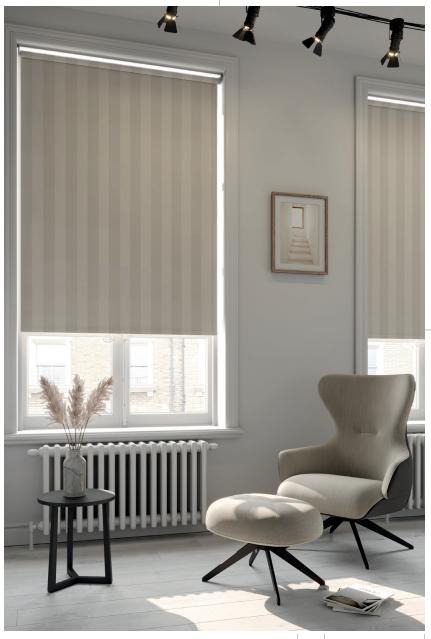

#### Verasitility

The Fabric Box can perfectly dress any window including roof windows. Combine the timeless functionality of Bella blockout fabric with Skye roof blinds to create the optimum solution for contemporary living.

Skye's minimal aesthetics frames each fabric perfectly to become a subtle yet purposeful window covering.