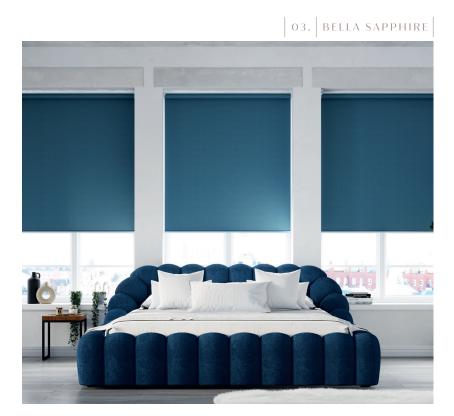

# COLOUR

A Story of Colour

156 shades of purely distinctive colour. The Fabric Box range of plains merges neutral tones with radiant dusky hues and pops of bright dramatic shades across 5 collections.

The signature dim out Splash collection shares 60 colours with blockout Bella, offering a mirrored palette of dimouts and blockouts. Both offer style and versatility along with practicality. Arona