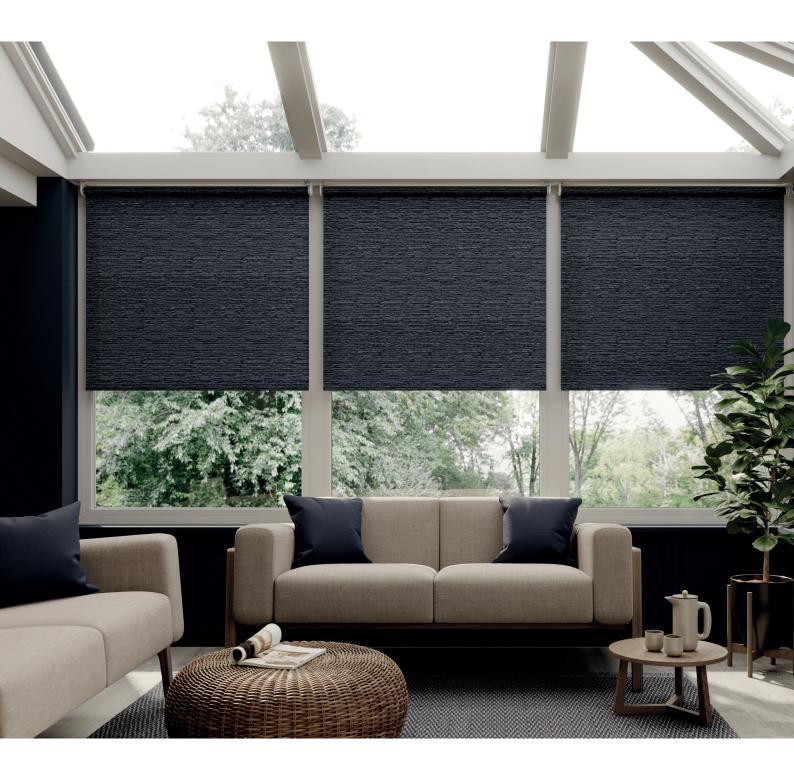

#### Verasitility

The Fabric Box can perfectly dress any window including roof windows. Combine the timeless functionality of Bella blockout fabric with Skye roof blinds to create the optimum solution for contemporary living.

Skye's minimal aesthetics frames each fabric perfectly to become a subtle yet purposeful window covering.