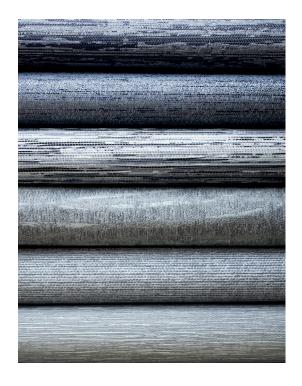

# COLOUR

A Story of Colour

156 shades of purely distinctive colour. The Fabric Box range of plains merges neutral tones with radiant dusky hues and pops of bright dramatic shades across 5 collections.

The signature dim out Splash collection shares 60 colours with blockout Bella, offering a mirrored palette of dimouts and blockouts. Both offer style and versatility along with practicality. Arona

introduces an innovative recycled, wide width FR plain dimout fabric in an array of 16 colours. Scope and Como boast a confident selection of neutral plains in matching dimout and blockout options.