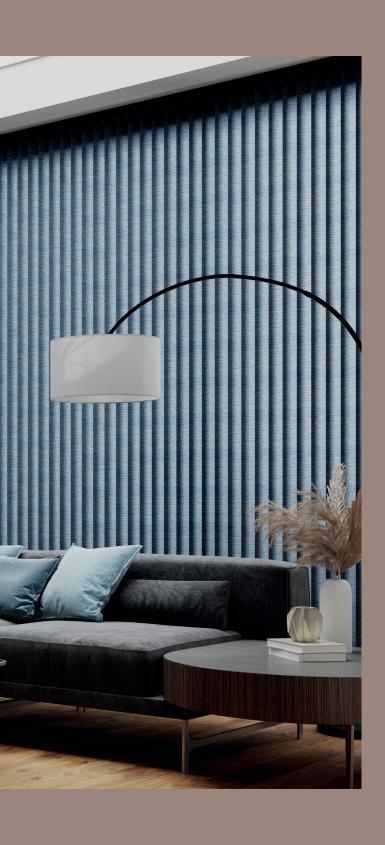

## VERTICAL

#### Linear Form

Vertical blinds are one of the most functional window dressings available, facilitating optimum light flow when the blind is fully open to presenting maximum privacy and light control.

Choice has been intrinsic in the development of The Fabric Box, the array of vertical fabrics presented within the collection embraces a defined balance of consumer tastes. Curated textures inject a new found level of definition and sophistication for all, not just those who dare to be different.