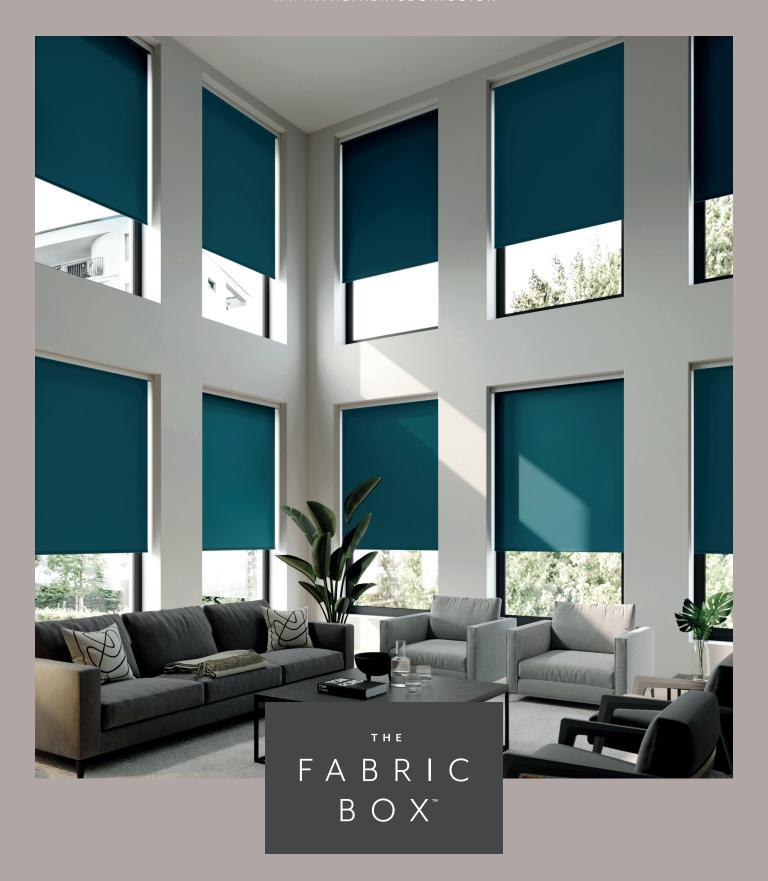

# COLOUR

A Story of Colour

156 shades of purely distinctive colour. The Fabric Box range of plains merges neutral tones with radiant dusky hues and pops of bright dramatic shades across 5 collections.

The signature dim out Splash collection shares 60 colours with blockout Bella, offering a mirrored palette of dimouts and blockouts. Both offer style and versatility along with practicality. Arona

introduces an innovative recycled, wide width FR plain dimout fabric in an array of 16 colours. Scope and Como boast a confident selection of neutral plains in matching dimout and blockout options.