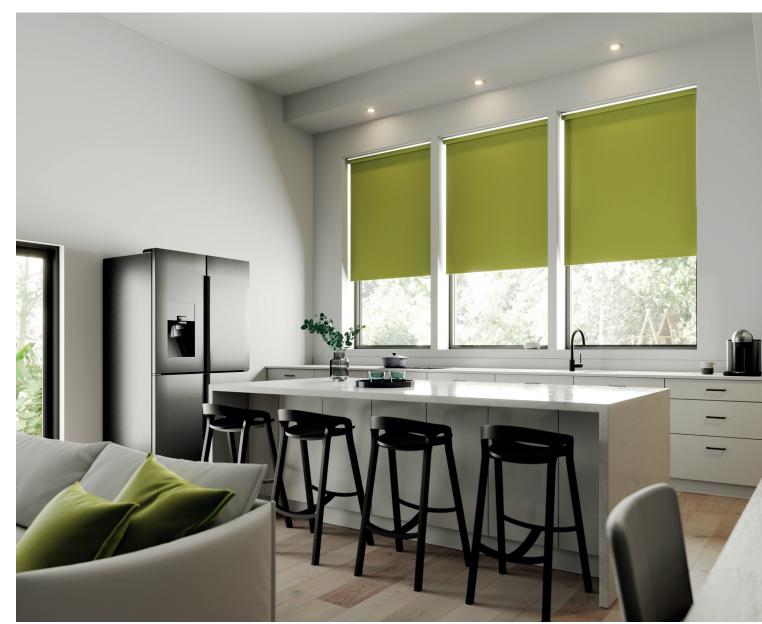

# COLOUR

A Story of Colour

156 shades of purely distinctive colour. The Fabric Box range of plains merges neutral tones with radiant dusky hues and pops of bright dramatic shades across 5 collections.

The signature dim out Splash collection shares 60 colours with blockout Bella, offering a mirrored palette of dimouts and blockouts. Both offer style and versatility along with practicality. Arona

introduces an innovative recycled, wide width FR plain dimout fabric in an array of 16 colours. Scope and Como boast a confident selection of neutral plains in matching dimout and blockout options.