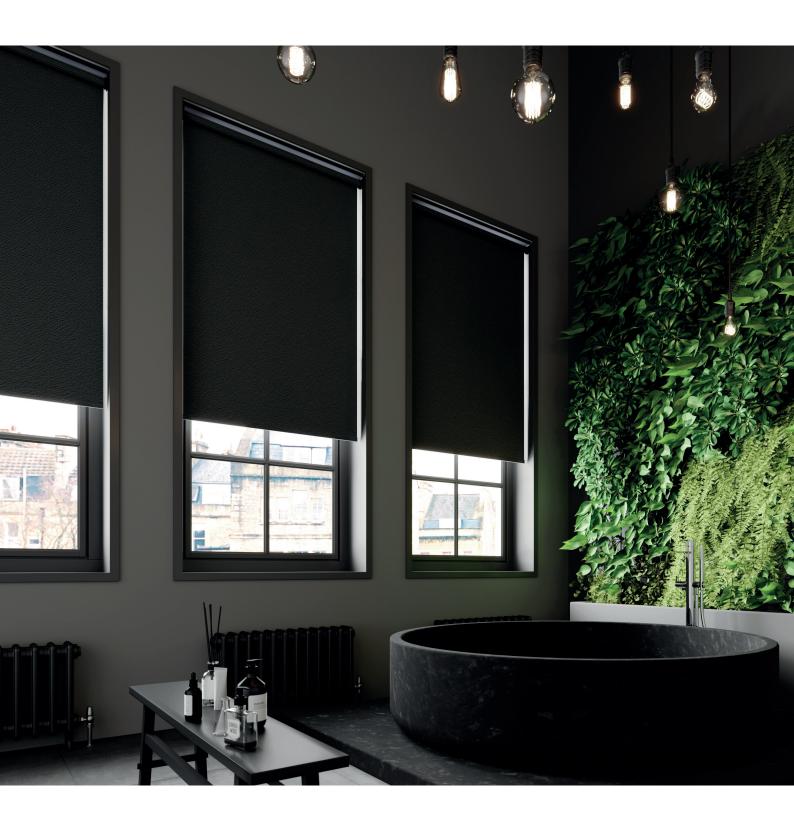

#### Verasitility

The Fabric Box can perfectly dress any window including roof windows. Combine the timeless functionality of Bella blockout fabric with Skye roof blinds to create the optimum solution for contemporary living.

Skye's minimal aesthetics frames each fabric perfectly to become a subtle yet purposeful window covering.