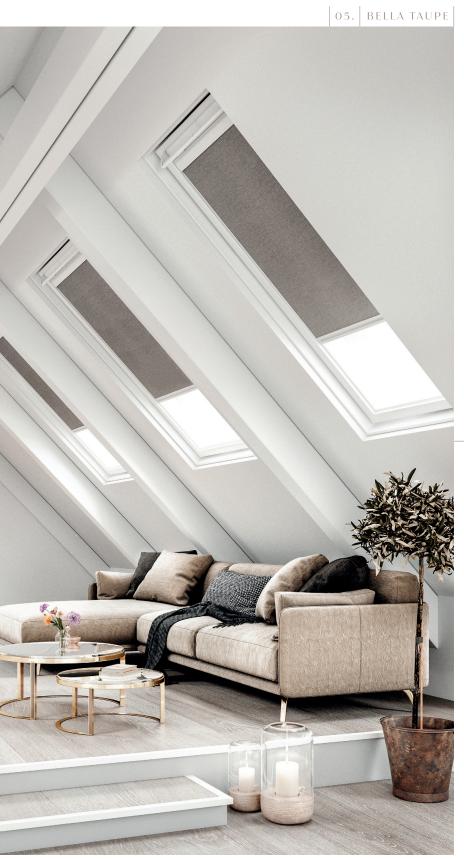

#### Verasitility

The Fabric Box can perfectly dress any window including roof windows. Combine the timeless functionality of Bella blockout fabric with Skye roof blinds to create the optimum solution for contemporary living.

Skye's minimal aesthetics frames each fabric perfectly to become a subtle yet purposeful window covering.