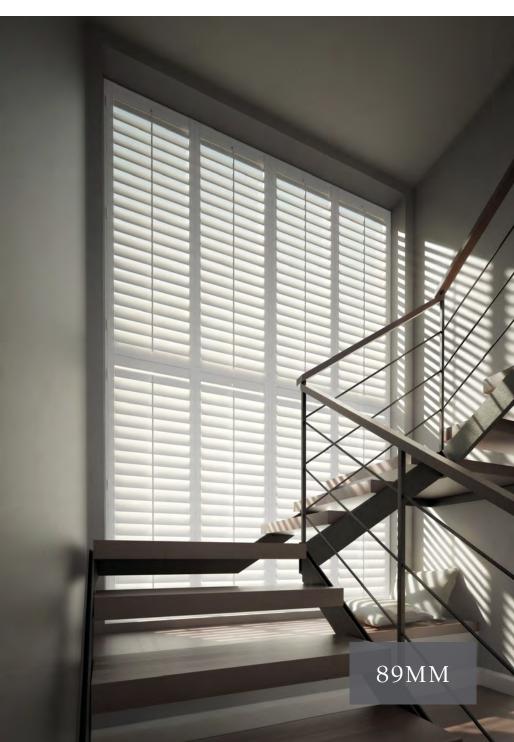

# CHOOSE YOUR LOUVRE SIZE

Choose from the following louvre sizes:

63 MM 76 MM 89 MM