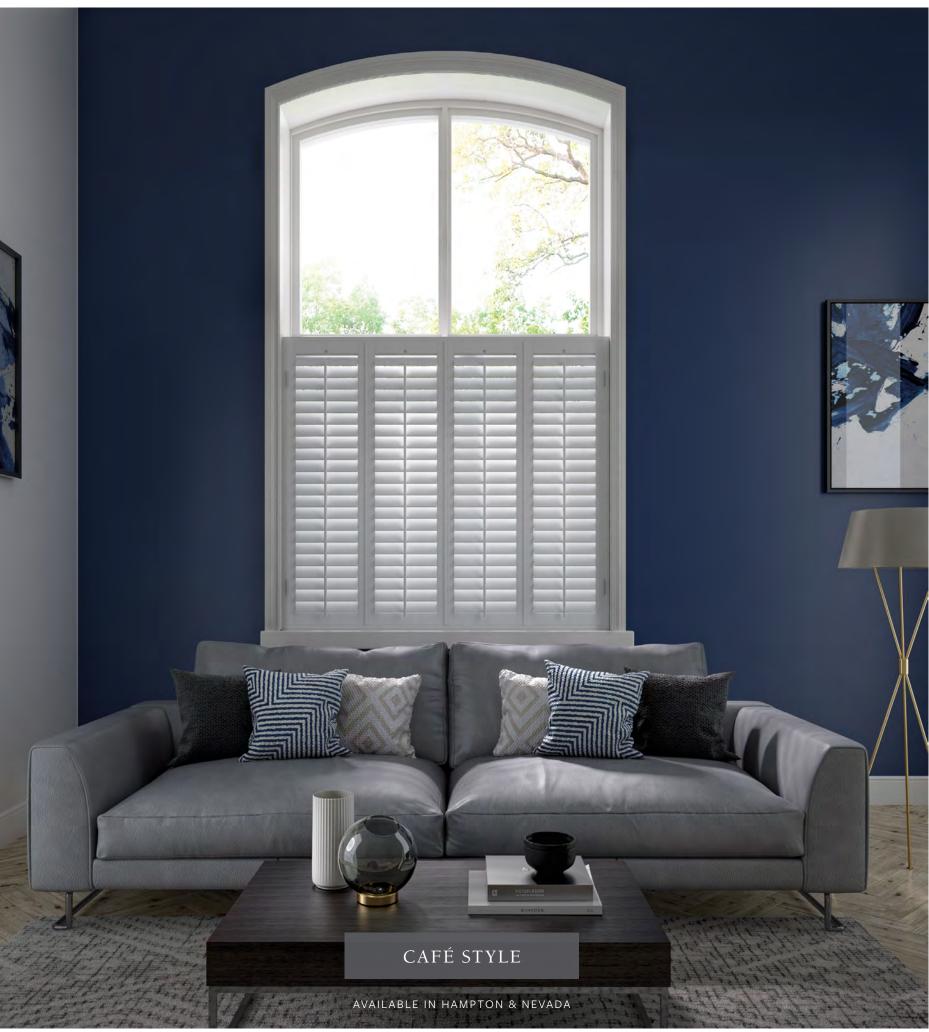

#### PRIVACY

Your choice of shutter style allows you to enhance your privacy without sacrificing natural light flow; choose a café style shutter to enable privacy to the bottom half of the window whilst facilitating full light flow through the upper section.