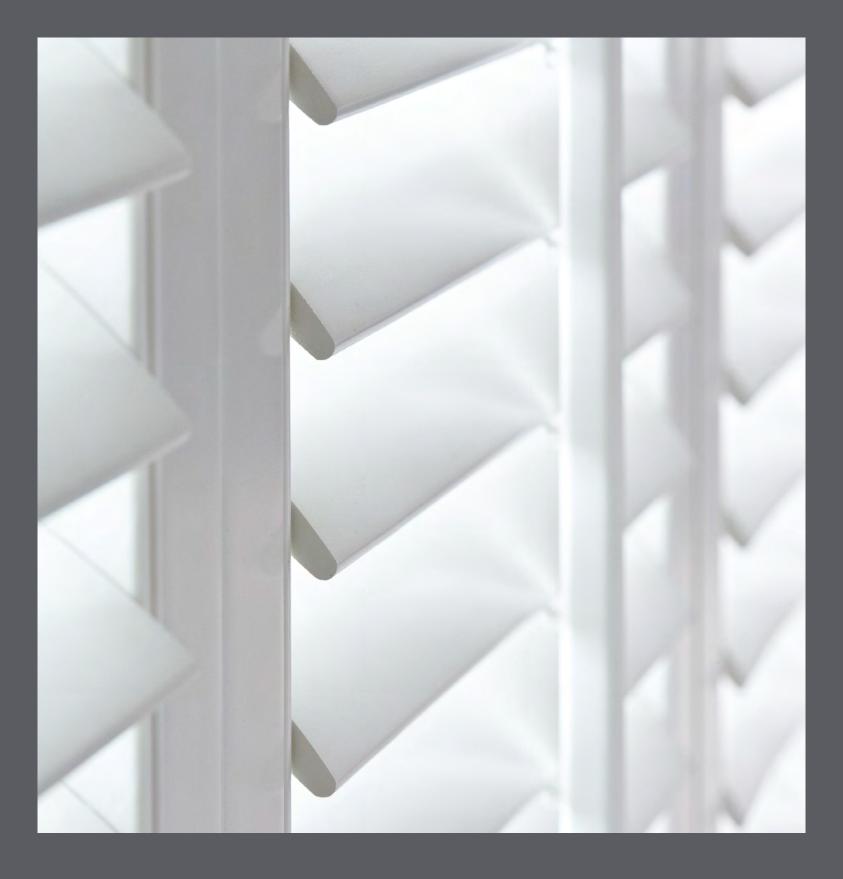

# CHOOSE YOUR LOUVRE PROFILE

Santa Fe fauxwood shutters offer a choice of an elliptical or urban blade profile on both Hampton and Nevada shutters.

# ELLIPTICAL

Available in 63mm, 76mm and 89mm

# URBAN

Available in 89mm only