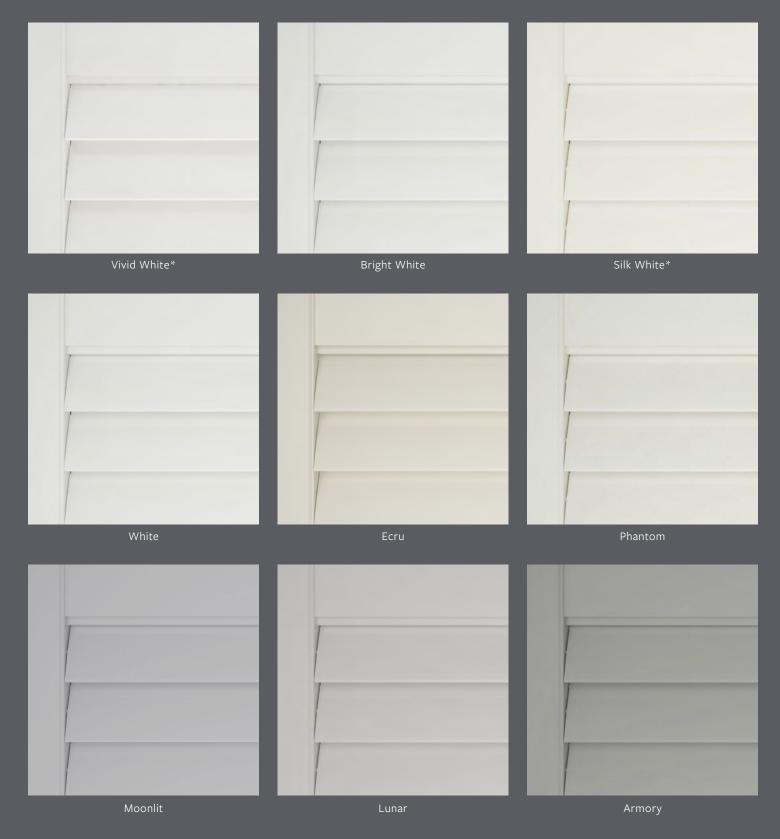

# SHUTTER COLOURS

The Nevada collection is available in a selection of popular whites and creams to cool grey tones suited to any interior. The Hampton collection is available in Vivid White and Silk White.

\*Hampton available in Vivid White & Silk White.

**Disclaimer** – printed colours may vary. Please reference physical swatches when colour matching.