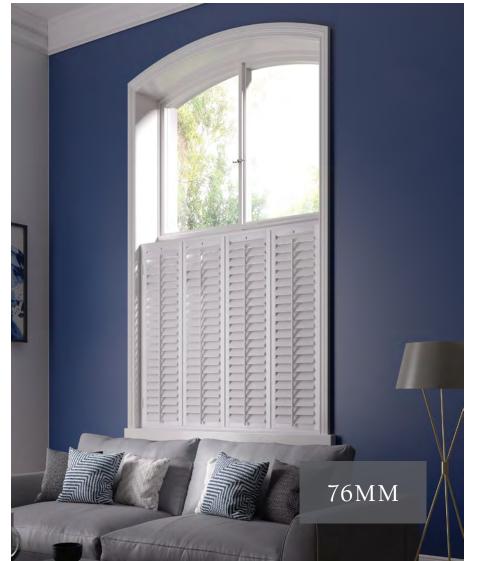

# CHOOSE YOUR LOUVRE SIZE

Choose from the following louvre sizes:

63 MM 76 MM 89 MM