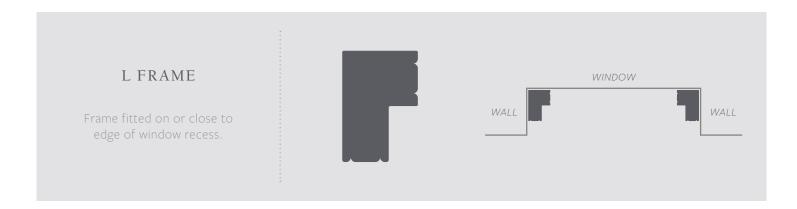

# CHOOSE YOUR SHUTTER FRAME

Choose from the refined selection of shutter frames to enhance the finer details of your hand-crafted shutter.

# Z FRAME The perfect frame for shutters requiring fixture to the outer edge of a window recess enabling your shutter panels to open fully and sit against your interior wall.

L and Z frame options are available in various aesthetic finishes. Please refer to product specification to view available options.