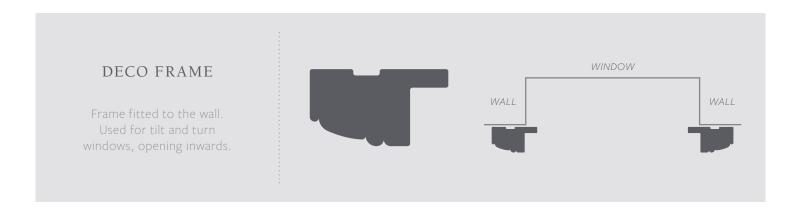

# CHOOSE YOUR SHUTTER FRAME

Choose from the refined selection of shutter frames to enhance the finer details of your hand-crafted shutter.