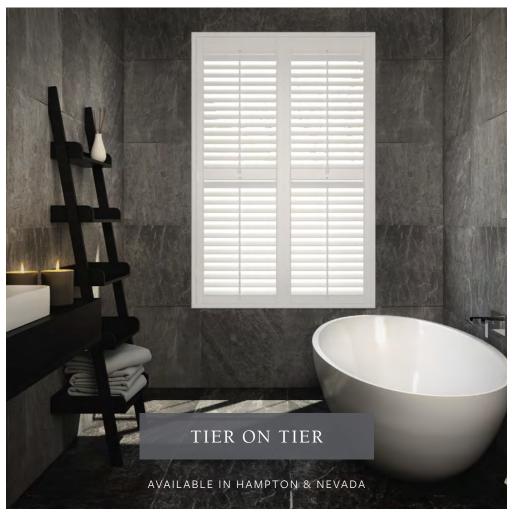

nabling you to have an ultimately bespoke shutter. Choose from a variety of shutter styles, louvre profiles, slat sizes and a palette of on trend contemporary tones.

# QUALITY ASSURANCE

Santa Fe Hampton and Nevada shutters offer a 10 year\* manufacturer's warranty against structural and hardware defects.

\*5 year warranty on Nevada grey shutters



# BENEFITS OF FAUXWOOD SHUTTERS

Santa Fe Fauxwood Shutters are manufactured from high quality
HS Polyvinyl and offer multiple benefits including:

- Durable with waterproof functionality
- Suitable for most window designs
- Superior insulation values
- ▶ 9 colour options across 2 ranges
- ▶ Hampton shutters are manufactured in the UK
- ▶ 10 year warranty\*

# CHOOSE YOUR DESIGN

Tailor your Santa Fe shutter to suit your interior style.











# CHOOSE YOUR LOUVRE PROFILE

Santa Fe fauxwood shutters offer a choice of an elliptical or urban blade profile on both Hampton and Nevada shutters.

# ELLIPTICAL



Available in 63mm, 76mm and 89mm

# URBAN



Available in 89mm only





# CHOOSE YOUR LOUVRE SIZE

Choose from the following louvre sizes:

63 MM 76 MM 89 MM



# CHOOSE YOUR SHUTTER FRAME

Choose from the refined selection of shutter frames to enhance the finer details of your hand-crafted shutter.



# Z FRAME The perfect frame for shutters requiring fixture to the outer edge of a window recess enabling your shutter panels to open fully and sit against your interior wall.



L and Z frame options are available in various aesthetic finishes. Please refer to product specification to view available options.

# CHOOSE YOU