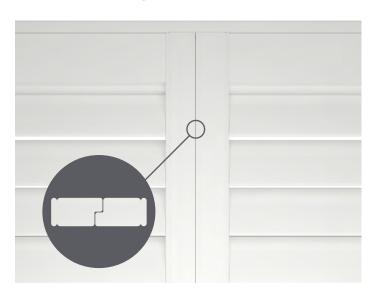

# CHOOSE YOUR SHUTTER STILE

In line with your choice of shutter frame, the style of panel closure will allow you to perfect your Santa Fe shutter.

## RABBET

The vertical sides of the panel have a channel and groove which interconnect to the opposing stile, creating the traditional shutter look.