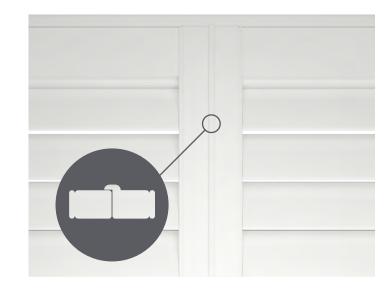

# CHOOSE YOUR SHUTTER STILE

In line with your choice of shutter frame, the style of panel closure will allow you to perfect your Santa Fe shutter.

#### ASTRAGAL

# The vertical sides of the panel are designed to cover the light gap, where 2 panels meet. The small lip offers superior light control.