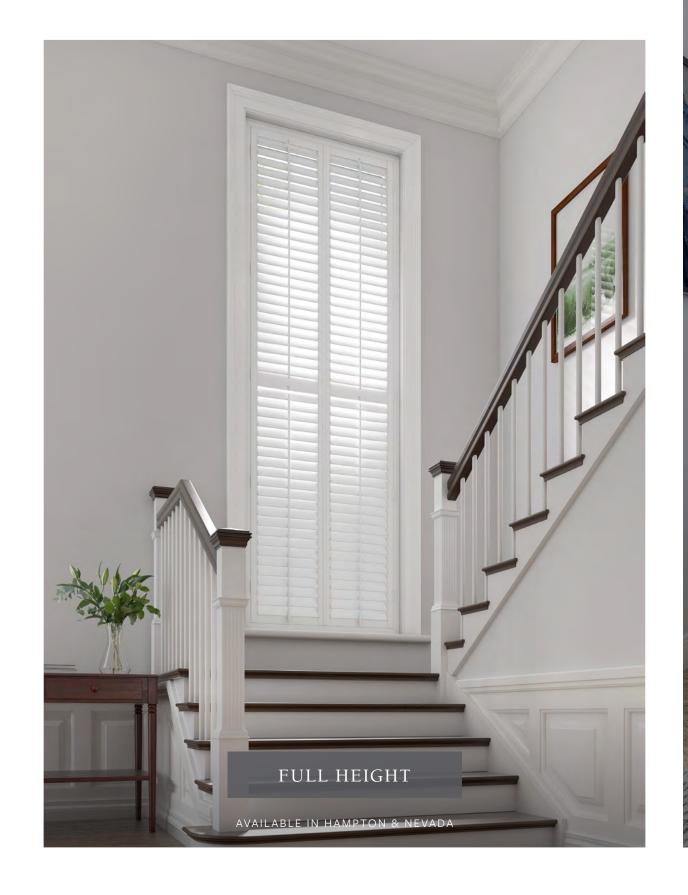

u, enabling you to have an ultimately bespoke shutter. Choose from a variety of shutter styles, louvre profiles, slat sizes and a palette of on trend contemporary tones.

# QUALITY ASSURANCE

Santa Fe Hampton and Nevada shutters offer a 10 year\* manufacturer's warranty against structural and hardware defects.

\*5 year warranty on Nevada grey shutters



# BENEFITS OF FAUXWOOD SHUTTERS

Santa Fe Fauxwood Shutters are manufactured from high quality
HS Polyvinyl and offer multiple benefits including:

- Durable with waterproof functionality
- Suitable for most window designs
- Superior insulation values
- ▶ 9 colour options across 2 ranges
- ▶ Hampton shutters are manufactured in the UK
- ▶ 10 year warranty\*

# CHOOSE YOUR DESIGN

Tailor your Santa Fe shutter to suit your interior style.











# CHOOSE YOUR LOUVRE PROFILE

Santa Fe fauxwood shutters offer a choice of an elliptical or urban blade profile on both Hampton and Nevada shutters.

# ELLIPTICAL



Available in 63mm, 76mm and 89mm

# URBAN



Available in 89mm only





# CHOOSE YOUR LOUVRE SIZE

Choose from the following louvre sizes:

63 MM 76 MM 89 MM



# CHOOSE YOUR SHUTTER FRAME

Choose from the refined selection of shutter frames to enhance the finer details of your hand-crafted shutter.



# Z FRAME The perfect frame for shutters requiring fixture to the outer edge of a window recess enabling your shutter panels to open fully and sit against your interior wall.



L and Z frame options are available in various aesthetic finishes. Please refer to product specification to view available options.

# CHOOSE