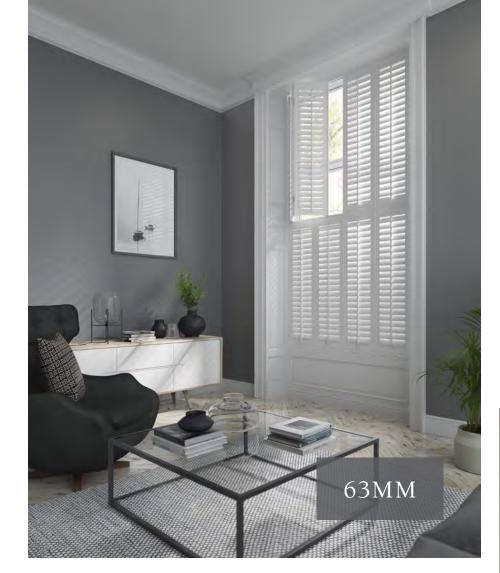

# CHOOSE YOUR LOUVRE SIZE

Choose from the following louvre sizes:

63 MM 76 MM 89 MM