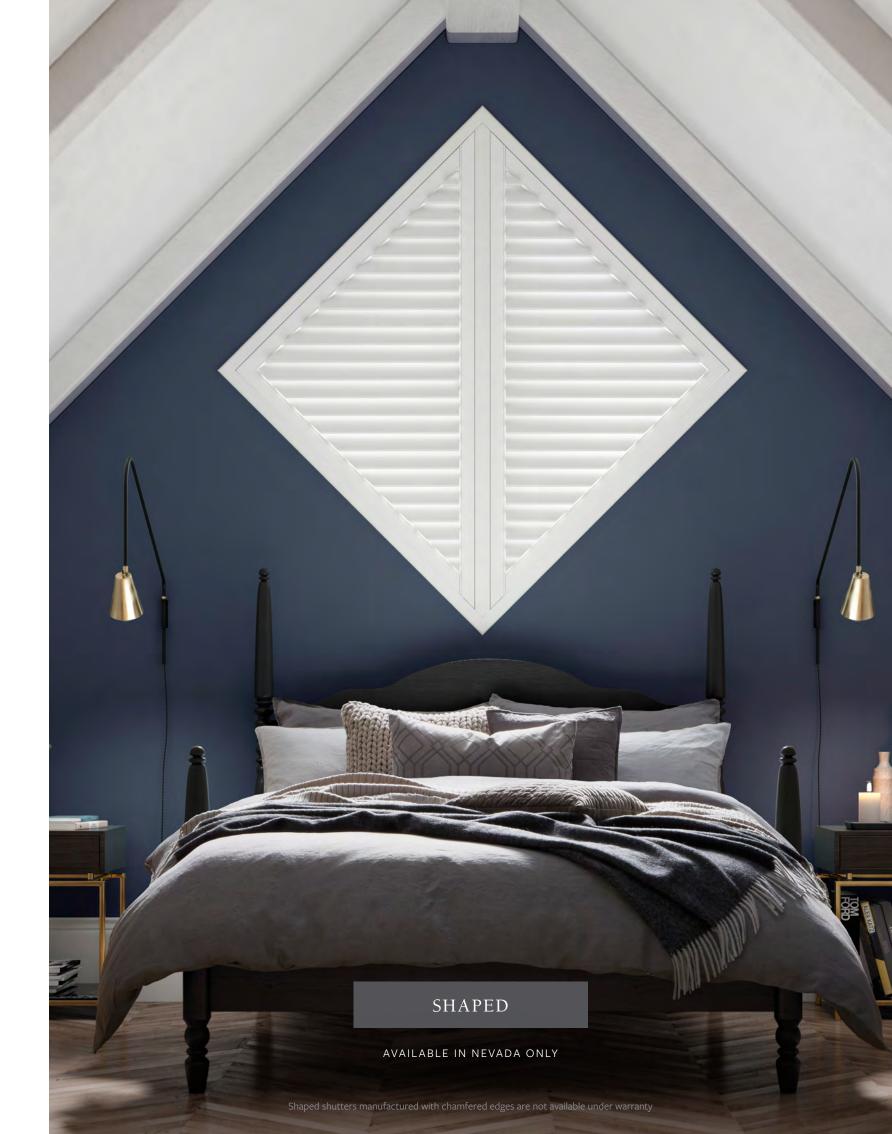

ing you to have an ultimately bespoke shutter. Choose from a variety of shutter styles, louvre profiles, slat sizes and a palette of on trend contemporary tones.

# QUALITY ASSURANCE

Santa Fe Hampton and Nevada shutters offer a 10 year\* manufacturer's warranty against structural and hardware defects.

\*5 year warranty on Nevada grey shutters



# BENEFITS OF FAUXWOOD SHUTTERS

Santa Fe Fauxwood Shutters are manufactured from high quality
HS Polyvinyl and offer multiple benefits including:

- Durable with waterproof functionality
- Suitable for most window designs
- Superior insulation values
- ▶ 9 colour options across 2 ranges
- ▶ Hampton shutters are manufactured in the UK
- ▶ 10 year warranty\*

# CHOOSE YOUR DESIGN

Tailor your Santa Fe shutter to suit your interior style.











# CHOOSE YOUR LOUVRE PROFILE

Santa Fe fauxwood shutters offer a choice of an elliptical or urban blade profile on both Hampton and Nevada shutters.

# ELLIPTICAL



Available in 63mm, 76mm and 89mm

# URBAN



Available in 89mm only





# CHOOSE YOUR LOUVRE SIZE

Choose from the following louvre sizes:

63 MM 76 MM 89 MM



# CHOOSE YOUR SHUTTER FRAME

Choose from the refined selection of shutter frames to enhance the finer details of your hand-crafted shutter.



# Z FRAME The perfect frame for shutters requiring fixture to the outer edge of a window recess enabling your shutter panels to open fully and sit against your interior wall.



L and Z frame options are available in various aesthetic finishes. Please refer to product specification to view available options.

# CHOOSE YOUR SH