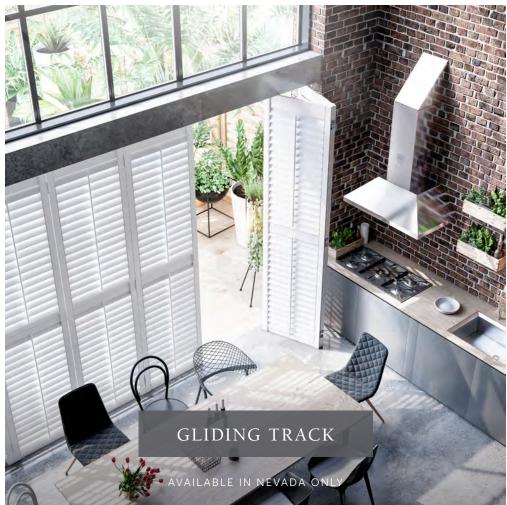

bling you to have an ultimately bespoke shutter. Choose from a variety of shutter styles, louvre profiles, slat sizes and a palette of on trend contemporary tones.

# QUALITY ASSURANCE

Santa Fe Hampton and Nevada shutters offer a 10 year\* manufacturer's warranty against structural and hardware defects.

\*5 year warranty on Nevada grey shutters



# BENEFITS OF FAUXWOOD SHUTTERS

Santa Fe Fauxwood Shutters are manufactured from high quality
HS Polyvinyl and offer multiple benefits including:

- Durable with waterproof functionality
- Suitable for most window designs
- Superior insulation values
- ▶ 9 colour options across 2 ranges
- ▶ Hampton shutters are manufactured in the UK
- ▶ 10 year warranty\*

# CHOOSE YOUR DESIGN

Tailor your Santa Fe shutter to suit your interior style.











# CHOOSE YOUR LOUVRE PROFILE

Santa Fe fauxwood shutters offer a choice of an elliptical or urban blade profile on both Hampton and Nevada shutters.

# ELLIPTICAL



Available in 63mm, 76mm and 89mm

# URBAN



Available in 89mm only





# CHOOSE YOUR LOUVRE SIZE

Choose from the following louvre sizes:

63 MM 76 MM 89 MM



# CHOOSE YOUR SHUTTER FRAME

Choose from the refined selection of shutter frames to enhance the finer details of your hand-crafted shutter.



# Z FRAME The perfect frame for shutters requiring fixture to the outer edge of a window recess enabling your shutter panels to open fully and sit against your interior wall.



L and Z frame options are available in various aesthetic finishes. Please refer to product specification to view available options.

# CHOOSE YOUR