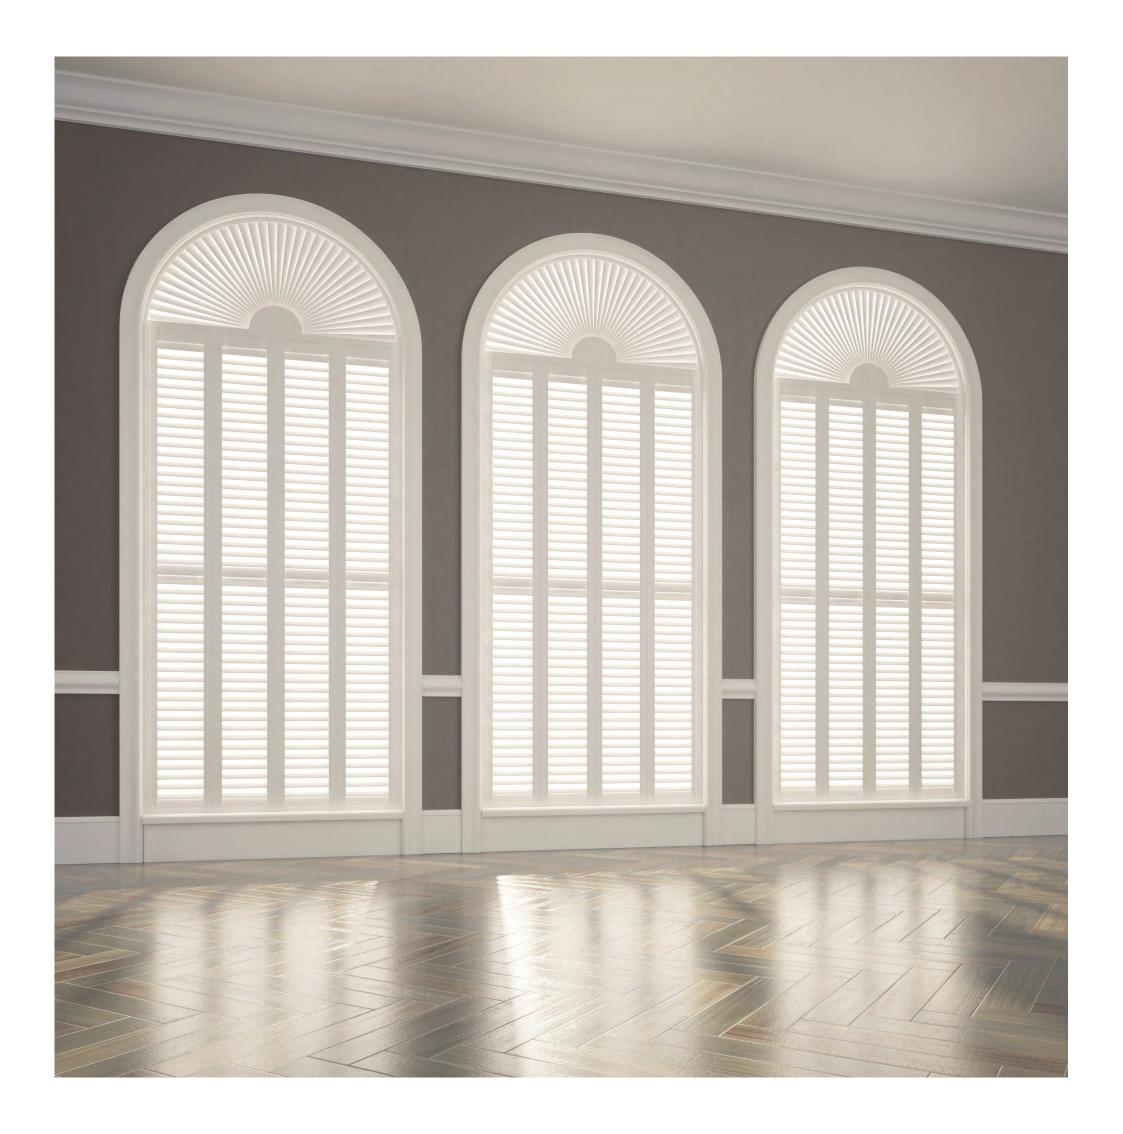

rooms as the material ensures each shutter is 100% waterproof and allows for shutters to be easily cleaned.

## INSULATION

Santa Fe Shutters offer the perfect way to regulate temperature. The insulation properties of a framed shutter create a barrier to the cool outside air, whilst our white colour options reflect heat from the sun's rays in the warmer months.

#### HANDCRAFTED FOR YOU

Each Santa Fe Shutter is carefully handcrafted for you, enabling you to have an ultimately bespoke shutter. Choose from a variety of shutter styles, louvre profiles, slat sizes and a palette of on trend contemporary tones.

# QUALITY ASSURANCE

Santa Fe Hampton and Nevada shutters offer a 10 year\* manufacturer's warranty against structural and hardware defects.

\*5 year warranty on Nevada grey shutters



# BENEFITS OF FAUXWOOD SHUTTERS

Santa Fe Fauxwood Shutters are manufactured from high quality
HS Polyvinyl and offer multiple benefits including:

- Durable with waterproof functionality
- Suitable for most window designs
- Superior insulation values
- ▶ 9 colour options across 2 ranges
- ▶ Hampton shutters are manufactured in the UK
- ▶ 10 year warranty\*

# CHOOSE YOUR DESIGN

Tailor your Santa Fe shutter to suit your interior style.











# CHOOSE YOUR LOUVRE PROFILE

Santa Fe fauxwood shutters offer a choice of an elliptical or urban blade profile on both Hampton and Nevada shutters.

# ELLIPTICAL



Available in 63mm, 76mm and 89mm

# URBAN



Available in 89mm only





# CHOOSE YOUR LOUVRE SIZE

Choose from the following louvre sizes:

63 MM 76 MM 89 MM



# CHOOSE YOUR SHUT