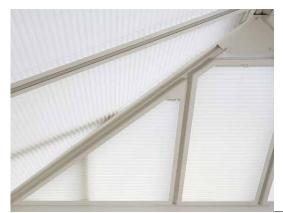

# PERFECT FIT® INTERNATIONAL IRREGULAR SHAPED WINDOWS & ROOFS

Designed for irregular shaped windows, Perfect Fit® International fits quickly, neatly and securely into any conservatory, orangery and apex roof configuration, helping make those living spaces thermally more comfortable throughout the year. Available in white and brown.