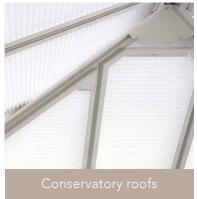

# PERFECT FIT® INTERNATIONAL IRREGULAR SHAPED WINDOWS & ROOFS

Designed for irregular shaped windows, Perfect Fit® International fits quickly, neatly and securely into any conservatory, orangery and apex roof configuration, helping make those living spaces thermally more comfortable throughout the year. Available in white and brown.