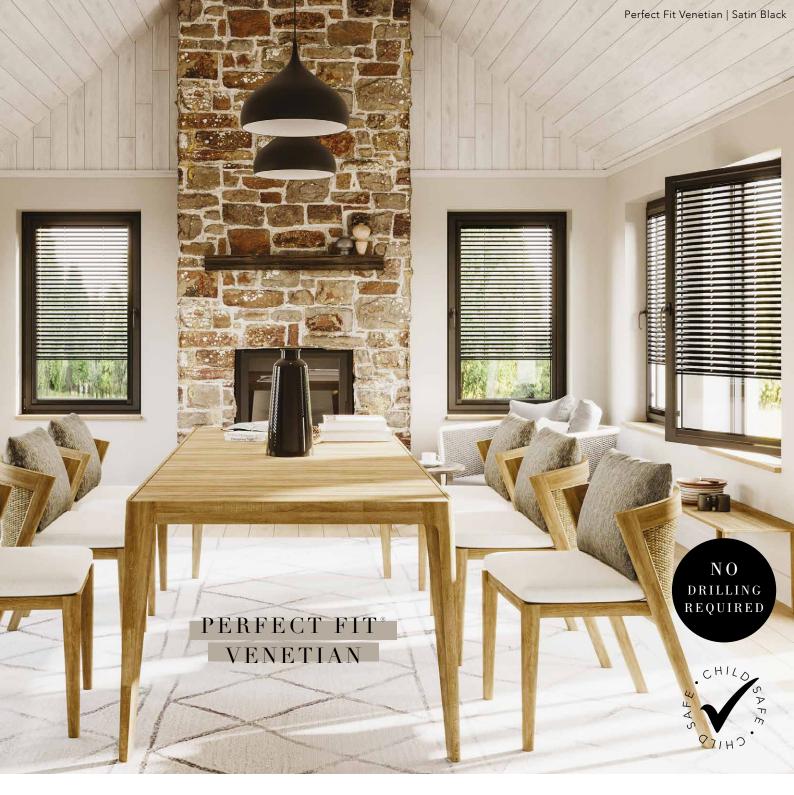

# WHY CHOOSE PERFECT FIT®

- It's offered in a huge range of fabric, frame colours and designs to match your interior design scheme.
- There's no drilling or screwing into your window frames for a quick and clean installation.
- There are reduced gaps at the edge of the blinds which reduces light strike and increases your privacy.
- They're child safe because there's no loose operating cords or loops.
- It leaves window sills clutter free.
- The blinds are easily removable for cleaning.

### SAFE & STYLISH

We all know that as children grow their curiosity does too which is why we make child safety a real priority. Perfect Fit blinds are a great choice because they don't require pull cords or chains and can now be motorised.