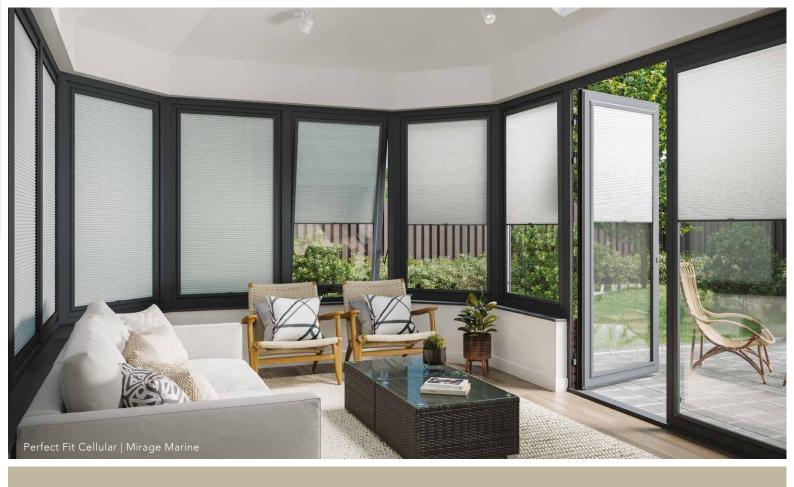

Perfect Fit is the most attractive and innovative window blind available on the market today.

It's available for Roller, Pleated, Cellular, Vision® and Venetian blinds.

It's unique because the window blind fits neatly into a stylish frame which moves together with the windows and doors when they are opened and closed, giving you the perfect combination of shade, ventilation and privacy.

The unique Perfect Fit blind fits neatly onto the window and enhances your privacy because there are no gaps down the side of the blind.

Whether you select a contemporary design for the living room, a blackout fabric for the bedroom or a moisture resistant print for the bathroom, our blind collection in combination with the Perfect Fit system is the ultimate in style and safety.