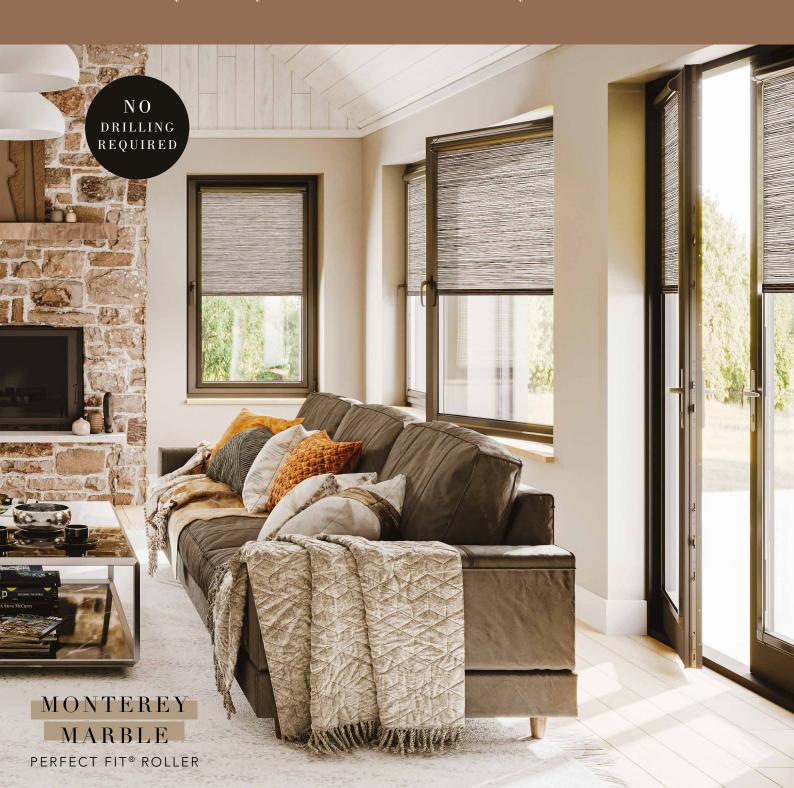

### SAVE ON YOUR FUEL BILLS

WITH PERFECT FIT®, STREAMLINED SHADING -

Louvolite Perfect Fit® is a revolutionary system that enables window blinds to be fitted perfectly onto most double glazed windows and doors, with no holes drilled into your uPVC frame.

The unique Perfect Fit blind fits neatly onto the window and enhances your privacy because there are no gaps down the side of the blind.

Whether you select a contemporary design for the living room, a blackout fabric for the bedroom or a moisture resistant print for the bathroom, our blind collection in combination with the Perfect Fit system is the ultimate in style and safety.