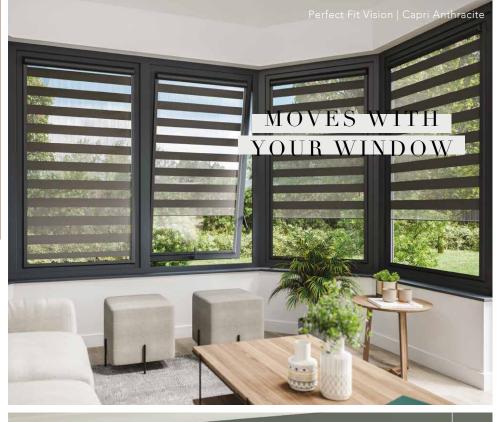

Perfect Fit is the most attractive and innovative window blind available on the market today.

It's available for Roller, Pleated, Cellular, Vision® and Venetian blinds.

It's unique because the window blind fits neatly into a stylish frame which moves together with the windows and doors when they are opened and closed, giving you the perfect combination of shade, ventilation and privacy.

MAGNOLIA INKY MOVES WITH YOUR WINDOWS

WHEN THEY ARE OPENED OR CLOSED

View the full collection by visiting your local stockist or our website, where you can order complimentary fabric samples.

www.louvolite.com