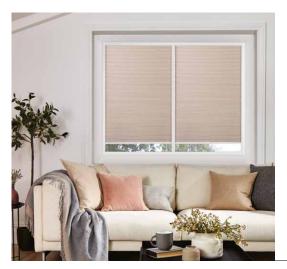

## FIND YOUR STYLE

— THE PERFECT FIT® BLIND COLLECTION —

Stylish Perfect Fit\* blinds are a fantastic choice for uPVC windows and doors, and they're so easy to fit with no holes drilled into your window frames.

Perfect Fit is the most attractive and innovative window blind available on the market today.

It's available for Roller, Pleated, Cellular, Vision® and Venetian blinds.

It's unique because the window blind fits neatly into a stylish frame which moves together with the windows and doors when they are opened and closed, giving you the perfect combination of shade, ventilation and privacy.

The unique Perfect Fit blind fits neatly onto the window and enhances your privacy because there are no gaps down the side of the blind.

Whether you select a contemporary design for the living room, a blackout fabric for the bedroom or a moisture resistant print for the bathroom, our blind collection in combination with the Perfect Fit system is the ultimate in style and safety.