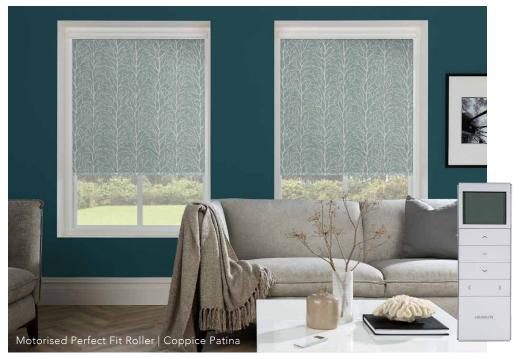

## BE IN CONTROL WITH MOTORISATION

Effortlessly control light and privacy with One Touch® motorisation. With no wiring needed, lithium rechargeable Perfect Fit® motors are simple to use, convenient and child safe.

One Touch® is compatible with Perfect Fit roller, pleated, cellular and Vision® blinds.

One Touch®