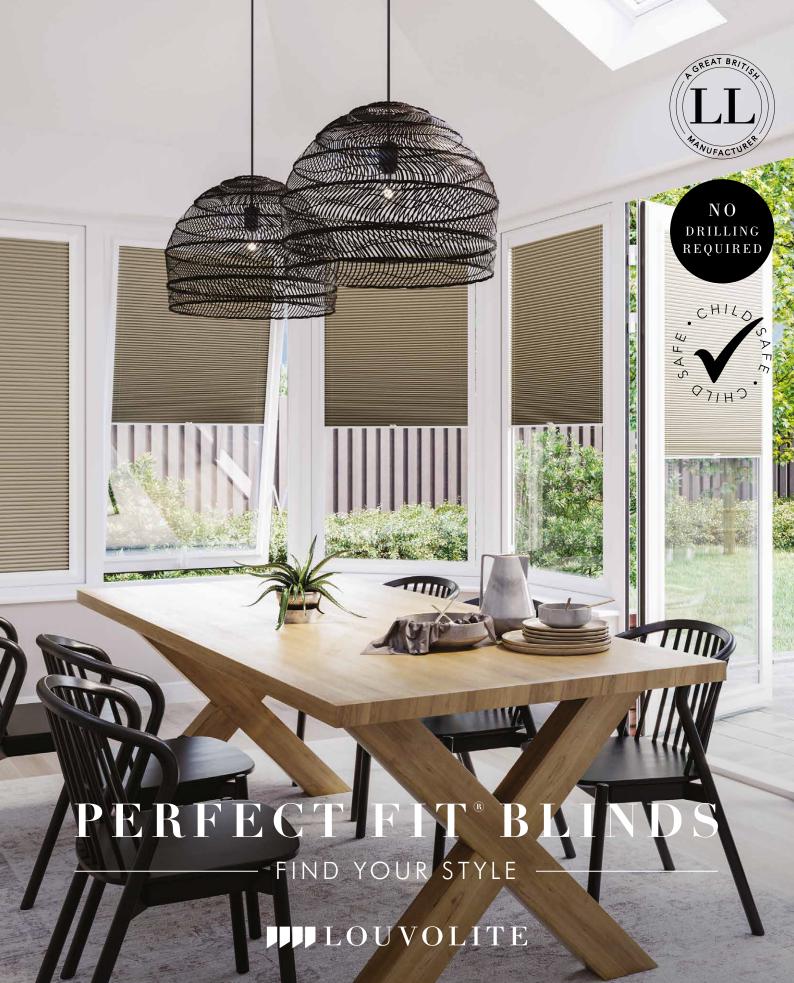

## FIND YOUR STYLE

— THE PERFECT FIT® BLIND COLLECTION —

Stylish Perfect Fit\* blinds are a fantastic choice for uPVC windows and doors, and they're so easy to fit with no holes drilled into your window frames.

Perfect Fit is the most attractive and innovative window blind available on the market today.

It's available for Roller, Pleated, Cellular, Vision® and Venetian blinds.

It's unique because the window blind fits neatly into a stylish frame which moves together with the windows and doors when they are opened and closed, giving you the perfect combination of shade, ventilation and privacy.

# WHY CHOOSE PERFECT FIT®

- It's offered in a huge range of fabric, frame colours and designs to match your interior design scheme.
- There's no drilling or screwing into your window frames for a quick and clean installation.
- There are reduced gaps at the edge of the blinds which reduces light strike and increases your privacy.
- They're child safe because there's no loose operating cords or loops.
- It leaves window sills clutter free.
- The blinds are easily removable for cleaning.