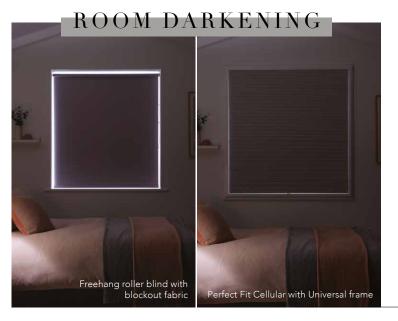

# PERFECT FIT UNIVERSAL\*...

The Perfect Fit® blind fits securely on to the Universal frame which can then be fitted inside or outside the window recess. The frame offers no obstruction to your windows and doors so they can be opened and closed freely with your window sills remaining clear. Available in white and anthracite.

- For skylights, lanterns, mobile homes, windows & doors.
- Superior room darkening qualities and enhanced privacy!
- Compatible with cellular, pleated, venetian, roller and Vision<sup>®</sup> blinds, as well as Louvolite One Touch<sup>®</sup> motorised roller and Vision<sup>®</sup>.