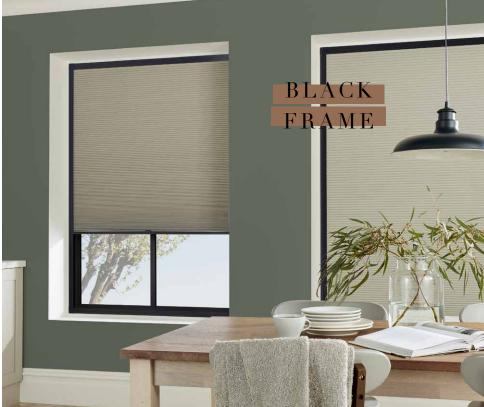

## FIND YOUR STYLE

— THE PERFECT FIT® BLIND COLLECTION —

Stylish Perfect Fit\* blinds are a fantastic choice for uPVC windows and doors, and they're so easy to fit with no holes drilled into your window frames.







Perfect Fit is the most attractive and innovative window blind available on the market today.

It's available for Roller, Pleated, Cellular, Vision® and Venetian blinds.

It's unique because the window blind fits neatly into a stylish frame which moves together with the windows and doors when they are opened and closed, giving you the perfect combination of shade, ventilation and privacy.

# WHY CHOOSE PERFECT FIT®

- It's offered in a huge range of fabric, frame colours and designs to match your interior design scheme.
- There's no drilling or screwing into your window frames for a quick and clean installation.
- There are reduced gaps at the edge of the blinds which reduces light strike and increases your privacy.
- They're child safe because there's no loose operating cords or loops.