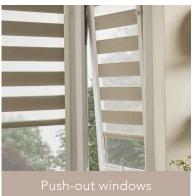

#### NOT JUST FOR uPVC WINDOWS...

Perfect Fit Konnect uses magnetic strips that, when fitted to the window and Perfect Fit frame, secures the blind into position.

This allows Perfect Fit to be fitted to even more types of windows and doors including aluminium and wooden frames.

# PERFECT FIT UNIVERSAL\*...

The Perfect Fit® blind fits securely on to the Universal frame which can then be fitted inside or outside the window recess. The frame offers no obstruction to your windows and doors so they can be opened and closed freely with your window sills remaining clear. Available in white and anthracite.