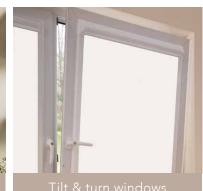

#### NOT JUST FOR uPVC WINDOWS...

Perfect Fit Konnect uses magnetic strips that, when fitted to the window and Perfect Fit frame, secures the blind into position.

This allows Perfect Fit to be fitted to even more types of windows and doors including aluminium and wooden frames.

# PERFECT FIT UNIVERSAL\*...

The Perfect Fit® blind fits securely on to the Universal frame which can then be fitted inside or outside the window recess. The frame offers no obstruction to your windows and doors so they can be opened and closed freely with your window sills remaining clear. Available in white and anthracite.