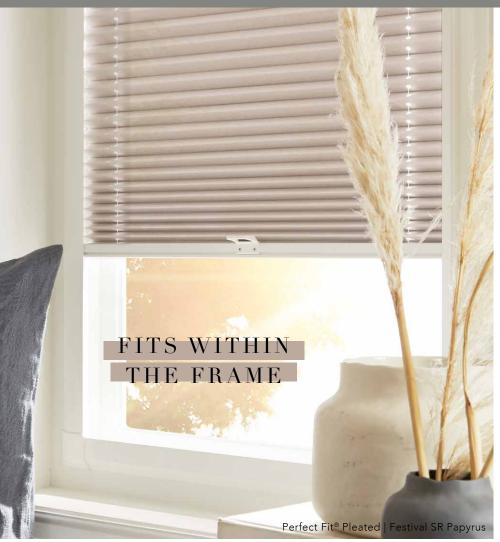

## FIND YOUR STYLE

— THE PERFECT FIT® BLIND COLLECTION —

Stylish Perfect Fit\* blinds are a fantastic choice for uPVC windows and doors, and they're so easy to fit with no holes drilled into your window frames.

Perfect Fit is the most attractive and innovative window blind available on the market today.

It's available for Roller, Pleated, Cellular, Vision® and Venetian blinds.

It's unique because the window blind fits neatly into a stylish frame which moves together with the windows and doors when they are opened and closed, giving you the perfect combination of shade, ventilation and privacy.

The unique Perfect Fit blind fits neatly onto the window and enhances your privacy because there are no gaps down the side of the blind.

Whether you select a contemporary design for the living room, a blackout fabric for the bedroom or a moisture resistant print for the bathroom, our blind collection in combination with the Perfect Fit system is the ultimate in style and safety.