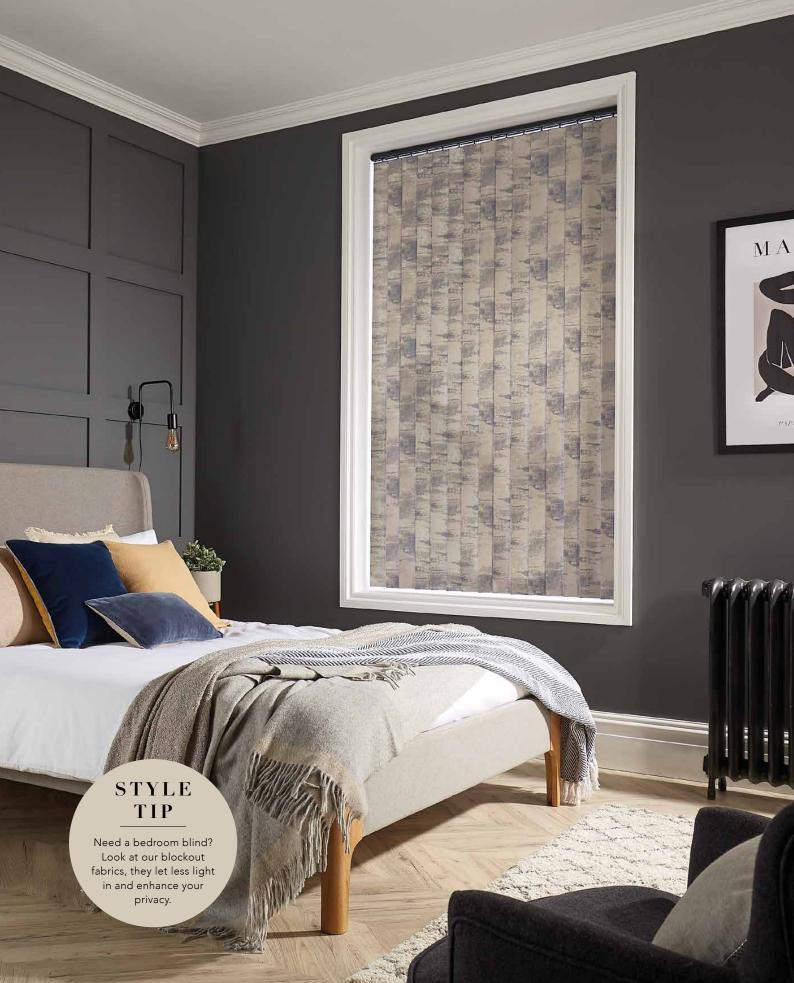

## VERTICAL BLINDS

- CLASSIC & CONTEMPORARY

Lush fabrics paired with our sleek Slimline Vogue® headrail has turned this traditional blind into a sophisticated shading solution.

Our made to measure Vertical blinds can be drawn neatly to the side to offer you unlimited views, or the louvres can be rotated to allow just the right amount of light into the room to maintain an element of privacy.

Wide windows or narrow, the versatility of vertical blinds make them an ideal shading solution for any window.

Create something special with a sophisticated, lustrous jacquard or an eyecatching print or keep things simple at the window for a minimalist interior with our neutral textures and recycled content plains.