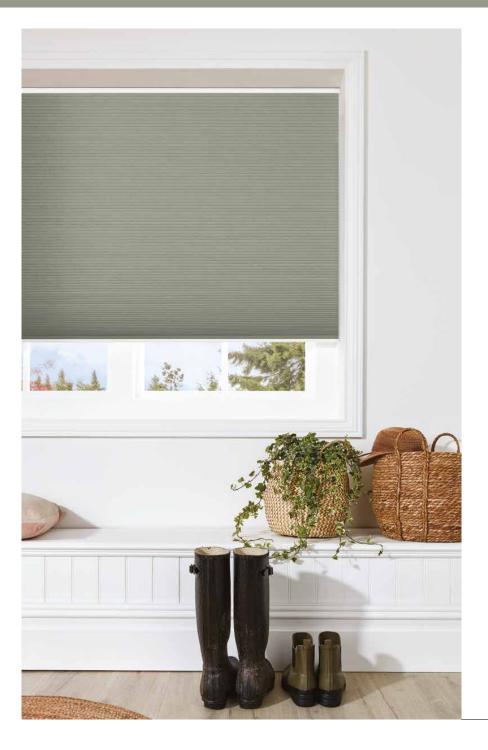

## CELLULAR & PLEATED

### SOPHISTICATED INSULATION

With their unique shape and functional design, our stylish Cellular and Pleated blinds take unpredictable UK temperatures in their stride.

A sophisticated and pretty hued collection that ranges from blockouts, that offer enhanced privacy, through to light filtering fabrics that give your room a soft glow.

Incredibly efficient, cellular blinds not only look great but also help keep energy costs down. Their unique honeycomb structure creates a thermal barrier between the room and window to provide additional insulation.