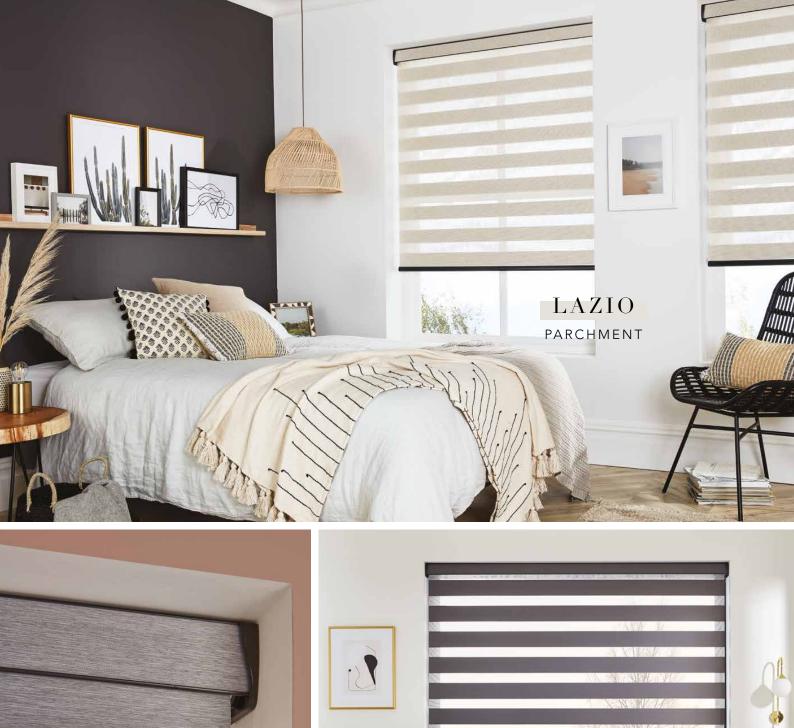

#### - ULTIMATE CURB APPEAL

Our popular, contemporary window shade that looks as striking from the outside of the house as it does from inside.

Vision® blinds feature two layers of fabric in alternating stripes of translucent and opaque. The back fabric moves independently of the front layer allowing the stripes to glide past each other creating an open and closed effect. This allows you to control the levels of light and privacy to suit your needs.

A wow blind needs stunning fabric and our Vision® collection offers just that.

Natural and sumptuous tonal textures, subtle metallic shimmers and blockout options, make these blinds perfect for any room in the home.