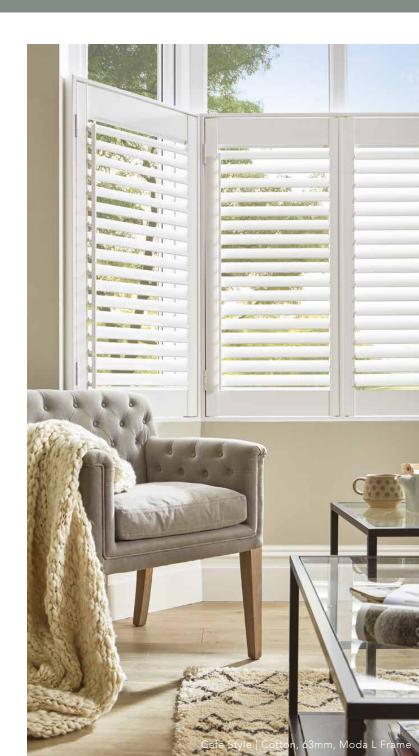

### CAFÉ STYLE

Natural light is vital throughout the home creating ambience and calmness. Café style shutters cover the lower section of the window frame allowing full light in from above, while retaining privacy from below, letting you unwind throughout the day.