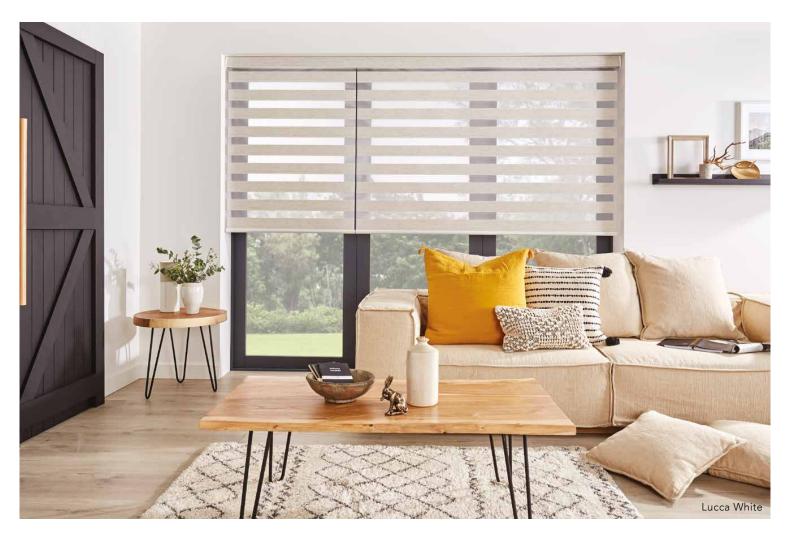

#### - ULTIMATE CURB APPEAL

Our popular, contemporary window shade that looks as striking from the outside of the house as it does from inside.

Vision® blinds feature two layers of fabric in alternating stripes of translucent and opaque. The back fabric moves independently of the front layer allowing the stripes to glide past each other creating an open and closed effect. This allows you to control the levels of light and privacy to suit your needs.

A wow blind needs stunning fabric and our Vision® collection offers just that.

Natural and sumptuous tonal textures, subtle metallic shimmers and blockout options, make these blinds perfect for any room in the home.