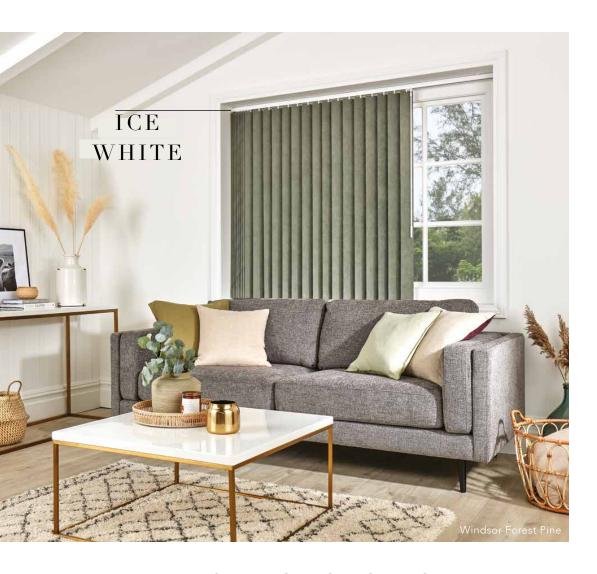

## VERTICAL BLINDS

- CLASSIC & CONTEMPORARY

Lush fabrics paired with our sleek Slimline Vogue® headrail has turned this traditional blind into a sophisticated shading solution.

Our made to measure Vertical blinds can be drawn neatly to the side to offer you unlimited views, or the louvres can be rotated to allow just the right amount of light into the room to maintain an element of privacy.

Wide windows or narrow, the versatility of vertical blinds make them an ideal shading solution for any window.

Create something special with a sophisticated, lustrous jacquard or an eyecatching print or keep things simple at the window for a minimalist interior with our neutral textures and recycled content plains.

# SLIMLINE VOGUE®

ICE WHITE

**BRUSHED ALUMINIUM** 

CHAMPAGNE GOLD

**ESPRESSO BROWN** 

ANTHRACITE GREY

**BLACK** 