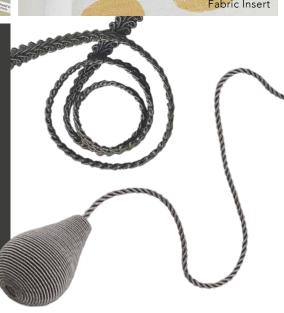

## BRAIDS AND PULLS

Add some personality to your blind with our braids and pulls, choose from our wide selection of matching and contrasting accessories.