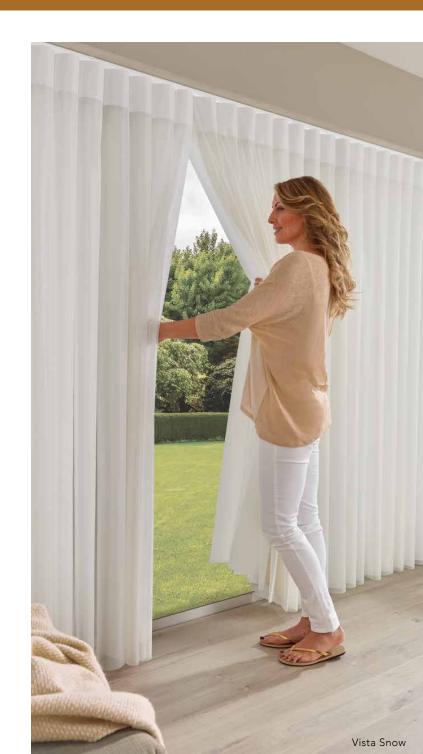

### ALLUSION BLINDS

### — AN INSTAGRAM INTERIOR FAVOURITE —

Popular for bi-fold doors and large windows in house extensions, our Allusion blinds have caused quite the stir in home interiors.

Suitable for all window types, Allusion blinds' unique combination of flowing fabric vanes and rotating vertical louvres allow you to enjoy both light and privacy.

Choose your view, Allusion blinds create a number of different privacy options for you to discover.

### FULL VIEW

Slide the soft fabric vanes to one side to enjoy a clear outside view.