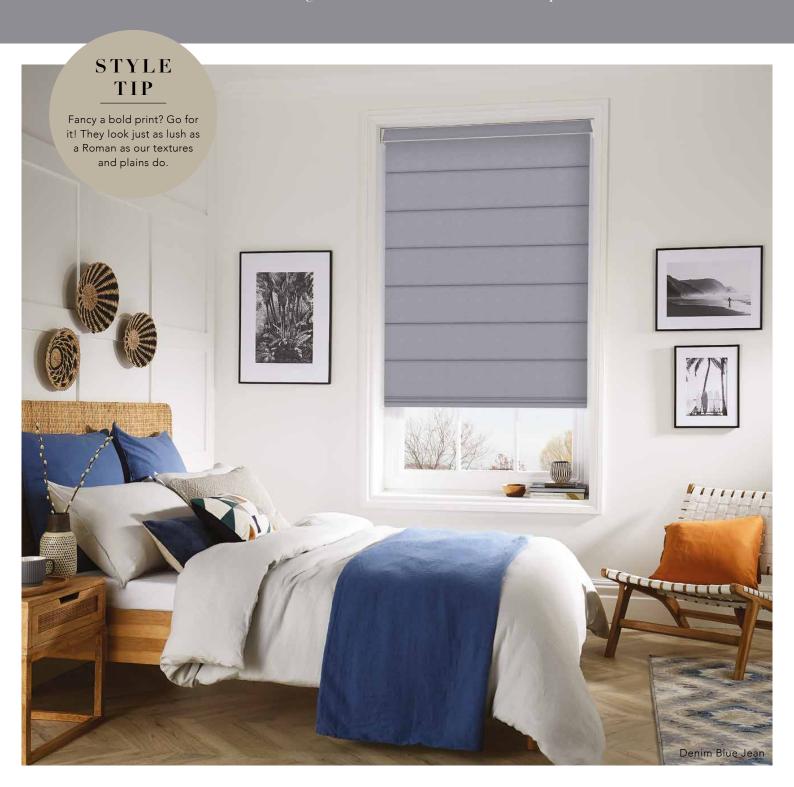

## ROMAN BLINDS

— CLASSIC NAME, MODERN OPERATION —

An alternative to traditional soft cloth, this innovative system and streamlined design, offers chain or motorised operation.

When open the large panels of fabric stack neatly behind one another allowing maximum light to enter the room. Using the slim wand, slide the panels into a closed position, this creates a unique fabric screen that provides light control and privacy.

Inspired by minimalism, the track is super slim in design to subtly blend in and being a fully bespoke system you have the choice between the 3, 4 or 5 channel track and side or split draw operation to perfectly suit your interior.

For an eclectic flair mix patterned prints with a complementary (or contrasting!) plain fabric.