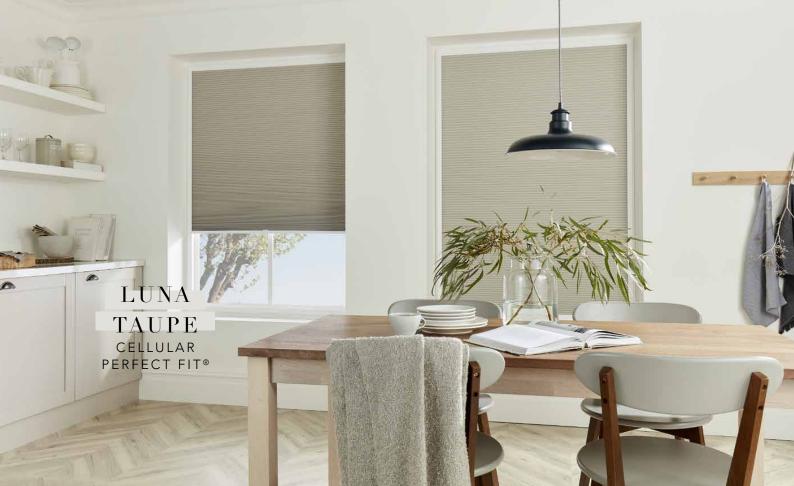

## CELLULAR & PLEATED

### SOPHISTICATED INSULATION

With their unique shape and functional design, our stylish Cellular and Pleated blinds take unpredictable UK temperatures in their stride.

A sophisticated and pretty hued collection that ranges from blockouts, that offer enhanced privacy, through to light filtering fabrics that give your room a soft glow.

Incredibly efficient, cellular blinds not only look great but also help keep energy costs down. Their unique honeycomb structure creates a thermal barrier between the room and window to provide additional insulation.

Cellular blinds are even more thermally effective when paired with Perfect Fit®.

A concertina-like aesthetic, pleated blinds are creatively designed to shade both standard and irregular shaped windows.

Selected pleated fabrics feature innovative solar reflectancy which helps to control the temperature of your room all year round.

Cellular | Luna Dusky Rose