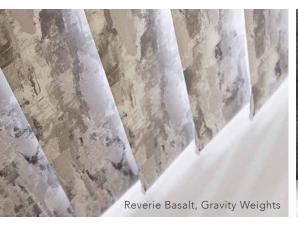

### FINISHING TOUCHES

Available in a range of six contemporary colours, Slimline Vogue® is our UK designed and manufactured premium operating system that can co-ordinate or contrast with your fabric.

For a contemporary aesthetic there's the option of 'sewn in' weights and 'gravity weights', removing the need for chain and finishing off your blind perfectly.