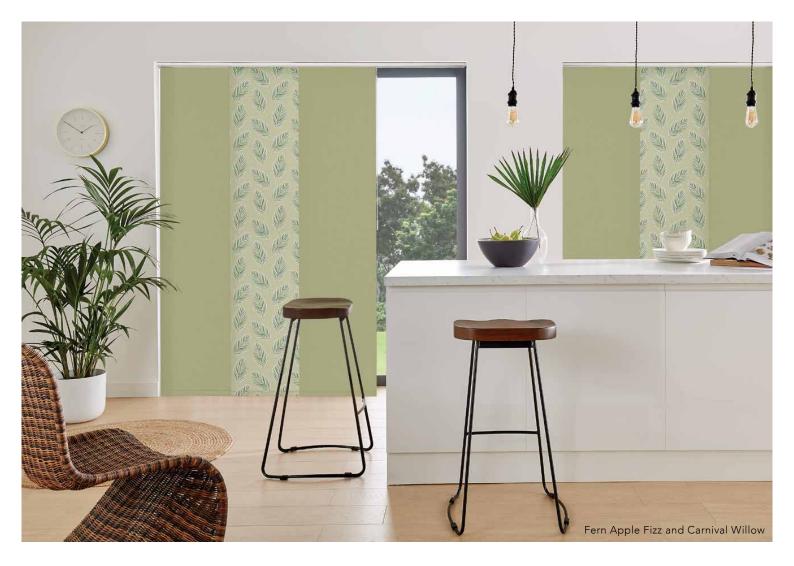

## PANEL BLINDS

- MIX & MATCH FABRICS

A stylish window shade for large windows, bi-fold and patio doors or as a divider when you want a more intimate feel in your open plan interior.