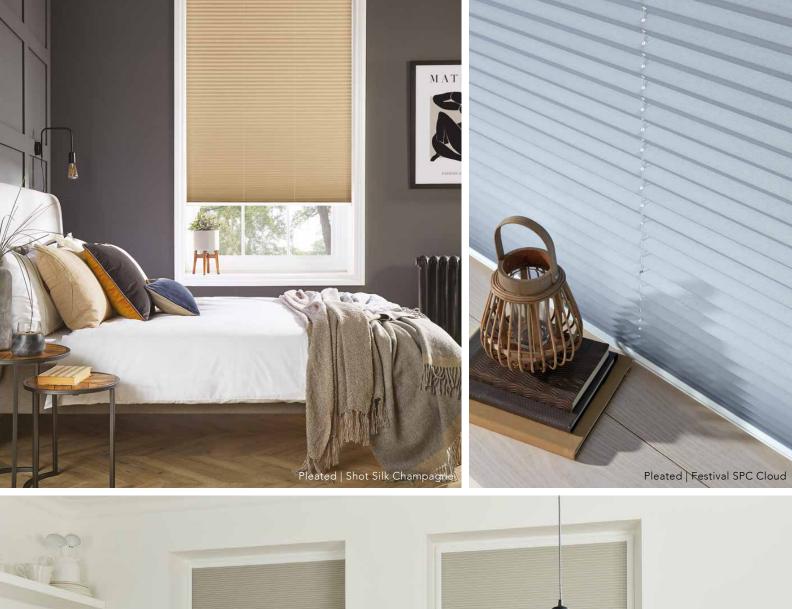

## CELLULAR & PLEATED

### SOPHISTICATED INSULATION

With their unique shape and functional design, our stylish Cellular and Pleated blinds take unpredictable UK temperatures in their stride.

A sophisticated and pretty hued collection that ranges from blockouts, that offer enhanced privacy, through to light filtering fabrics that give your room a soft glow.

Cellular blinds are even more thermally effective when paired with Perfect Fit®.

A concertina-like aesthetic, pleated blinds are creatively designed to shade both standard and irregular shaped windows.