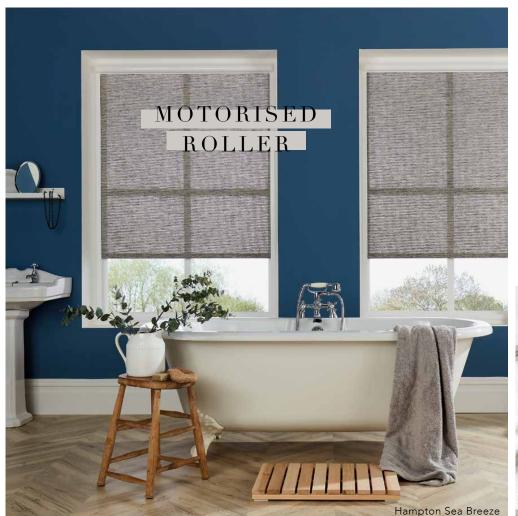

## MOTORISATION

AND SMART ACTIVATION

SIMPLE,
CONVENIENT
AND EASY
TO USE

This innovative range of battery and mains powered blinds operates single or multiple blinds with either remote control, voice activation with Amazon Alexa, Google Home and Siri or app control on a mobile phone or tablet.