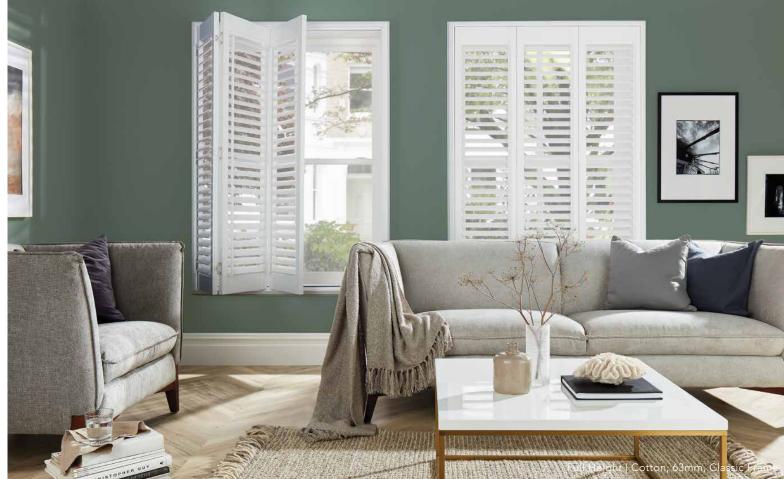

### FULL HEIGHT

A great solution if you are looking for a little extra privacy. The louvres can be adjusted to suit your exact needs, offering daylight filtering whilst keeping your view private and your home secure. Should you prefer a full view, simply open the doors whenever you like.