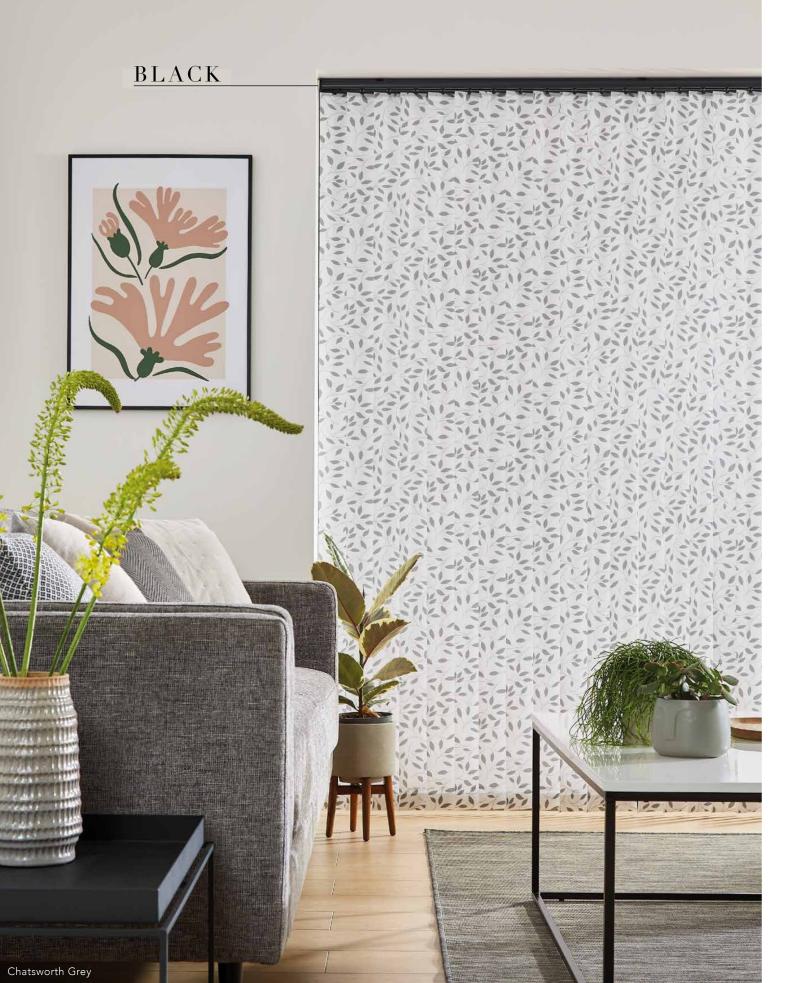

## PANEL BLINDS

- MIX & MATCH FABRICS

A stylish window shade for large windows, bi-fold and patio doors or as a divider when you want a more intimate feel in your open plan interior.