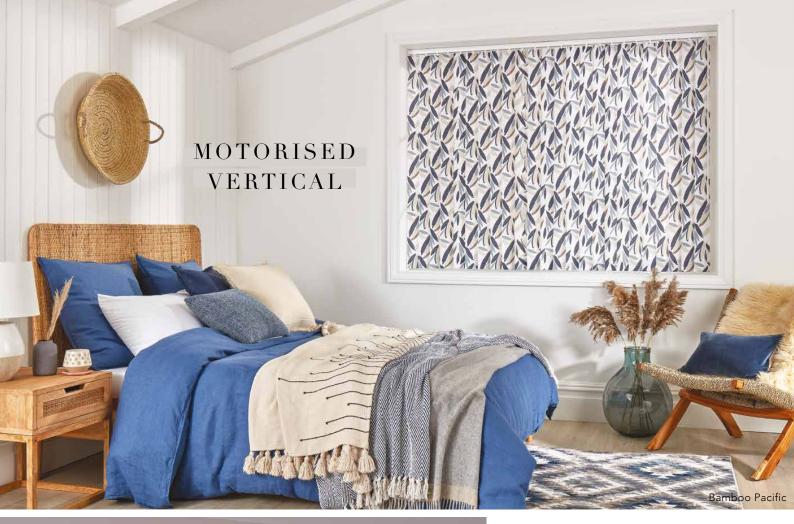

## VERTICAL BLINDS

- CLASSIC & CONTEMPORARY

Lush fabrics paired with our sleek Slimline Vogue® headrail has turned this traditional blind into a sophisticated shading solution.

Our made to measure Vertical blinds can be drawn neatly to the side to offer you unlimited views, or the louvres can be rotated to allow just the right amount of light into the room to maintain an element of privacy.

Wide windows or narrow, the versatility of vertical blinds make them an ideal shading solution for any window.

Create something special with a sophisticated, lustrous jacquard or an eyecatching print or keep things simple at the window for a minimalist interior with our neutral textures and recycled content plains.

For added convenience motorise your vertical blinds and operate them from anywhere in the room! Rotate the louvres 45° or 90° clockwise and anticlockwise until fully closed using the remote control, smart home voice control or while on the go with the app via the Louvolite home hub.