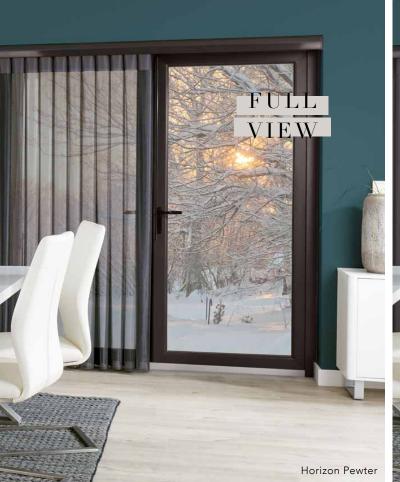

### FULL VIEW

Slide the soft fabric vanes to one side to enjoy a clear outside view.