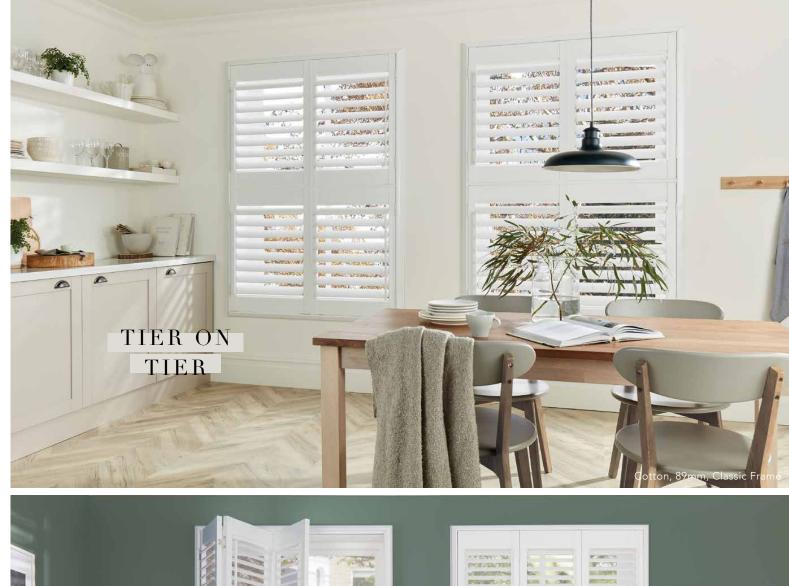

### TIER ON TIER

Consisting of two separate shutters that move independently from each other allowing different levels of light and privacy. An ideal solution to access upper windows whilst maintaining privacy in the lower section.