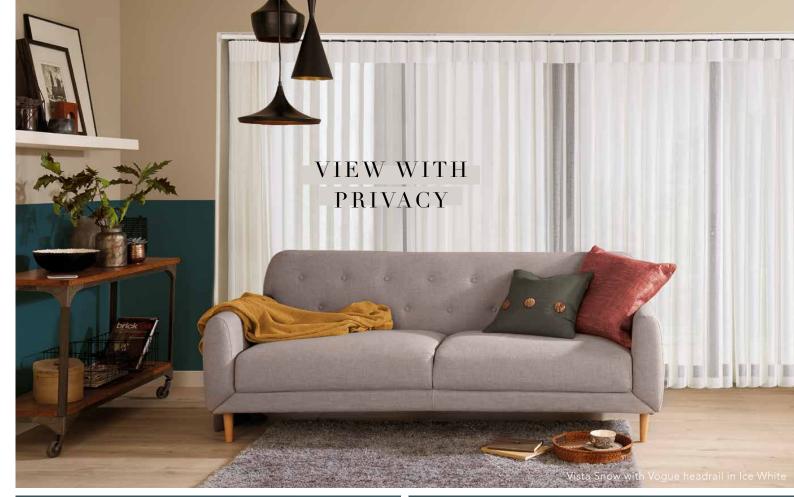

### VIEW WITH PRIVACY

Adjust the vanes to the open position and enjoy subtle light diffusion with a view.