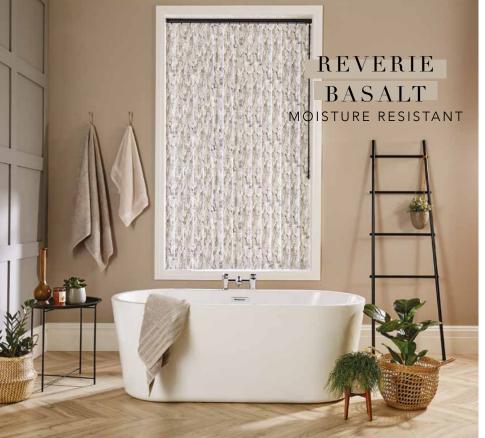

### THE FABRIC

Once you've established how your blind is going to be used, you can then move onto fabric choice to see which one is right for you and your room. We have a selection of blockouts, sheers moisture resistant, recycled, plains, textures and prints.

This fabric collection offers a diverse range of fabrics that will transform any room, high end lustrous weaves and textures, prints that range from bold to tastefully simple and for extra privacy choose one of our effective blockouts. We even have bathrooms and kitchens covered with our moisture resistant and Ultra-Fresh\* treated fabrics.