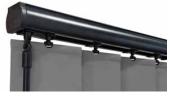

## VERTICAL BLINDS

- CLASSIC & CONTEMPORARY

Lush fabrics paired with our sleek Slimline Vogue® headrail has turned this traditional blind into a sophisticated shading solution.

Our made to measure Vertical blinds can be drawn neatly to the side to offer you unlimited views, or the louvres can be rotated to allow just the right amount of light into the room to maintain an element of privacy.

# SLIMLINE VOGUE®

ICE WHITE

**BRUSHED ALUMINIUM** 

CHAMPAGNE GOLD

**ESPRESSO BROWN** 

ANTHRACITE GREY

**BLACK** 

### FINISHING TOUCHES

Available in a range of six contemporary colours, Slimline Vogue® is our UK designed and manufactured premium operating system that can co-ordinate or contrast with your fabric.

For a contemporary aesthetic there's the option of 'sewn in' weights and 'gravity weights', removing the need for chain and finishing off your blind perfectly.