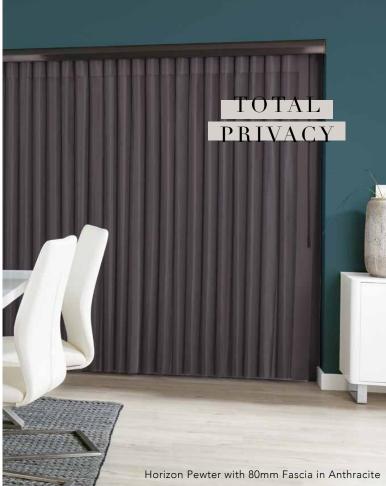

### TOTAL PRIVACY

Rotate the louvres to close the blind fully providing total privacy.

A child safe shading solution, Allusion comes with wand control and can be motorised giving you complete piece of mind in a modern, efficient and practical way.