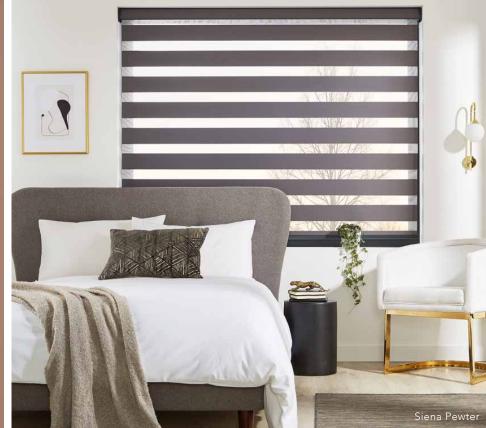

#### - ULTIMATE CURB APPEAL

Our popular, contemporary window shade that looks as striking from the outside of the house as it does from inside.

Vision® blinds feature two layers of fabric in alternating stripes of translucent and opaque. The back fabric moves independently of the front layer allowing the stripes to glide past each other creating an open and closed effect. This allows you to control the levels of light and privacy to suit your needs.

A wow blind needs stunning fabric and our Vision® collection offers just that.

Natural and sumptuous tonal textures, subtle metallic shimmers and blockout options, make these blinds perfect for any room in the home.