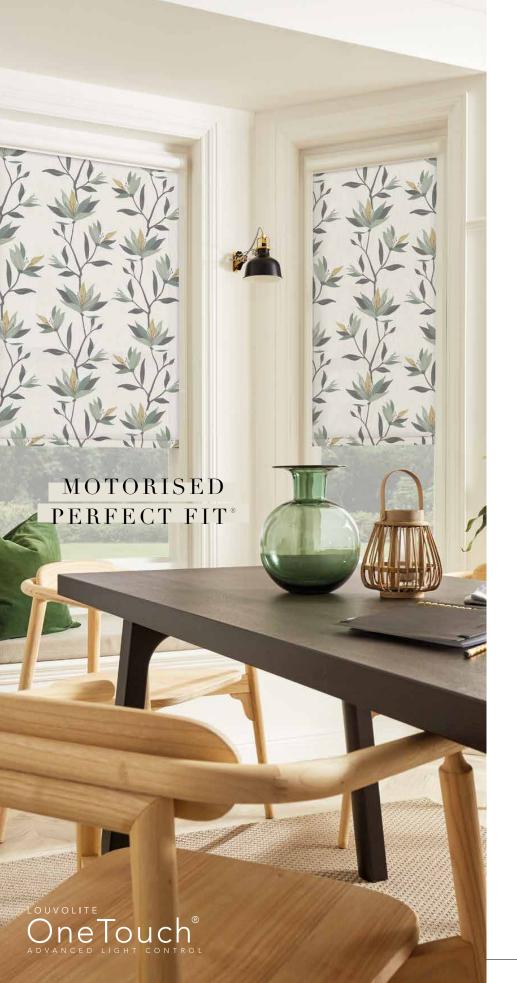

### PERFECT FIT

### AWARD WINNING

Stylish Perfect Fit blinds are a fantastic choice for most windows and doors, and they're so easy to fit with no holes drilled into your window frames.

Louvolite Perfect Fit® is unique because the window blind fits neatly into a stylish frame which moves together with the windows and doors when they are opened and closed, giving you the perfect combination of shade and ventilation.

### MOTORISATION

Motorise your Perfect Fit roller or Vision® blinds with Louvolite One Touch®, especially for those multiple conservatory windows. It's a convenient and easy to install option, no wiring needed!