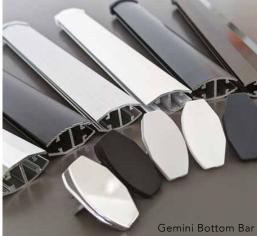

Keep the streamlined aesthetic and finish off your blind with one of our cassettes and bottom bars that complement your interior and fabric choice.

Stylish cassettes, in 70mm or 40mm, and matching bottom bars in a range of metallic and plain colours add a high-end finish to your Vision® blind. See the accessories page of this brochure for the colours.

Our circular Vision® bottom bars incorporate self-centralising patented technology that helps keep fabric clear from obstructions to avoid fraying.

Rimini Ash | Black 70mm