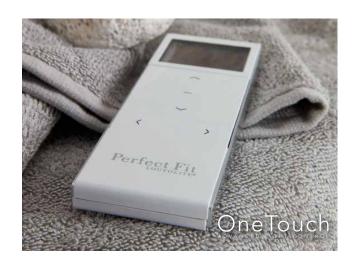

## MOTORISATION

AND SMART ACTIVATION

SIMPLE,
CONVENIENT
AND EASY
TO USE

This innovative range of battery and mains powered blinds operates single or multiple blinds with either remote control, voice activation with Amazon Alexa, Google Home and Siri or app control on a mobile phone or tablet.

The timer remote or app allows users to schedule their blinds operation for added convenience and enhanced home security when they're away from home.

Louvolite One Touch® is a popular choice for conservatories, shading large bi-fold doors or for those that simply want easy blind operation.

### THE RECHARGEABLE RANGE

Operate blinds smoothly and efficiently with our One Touch® Lithium rechargeable range.