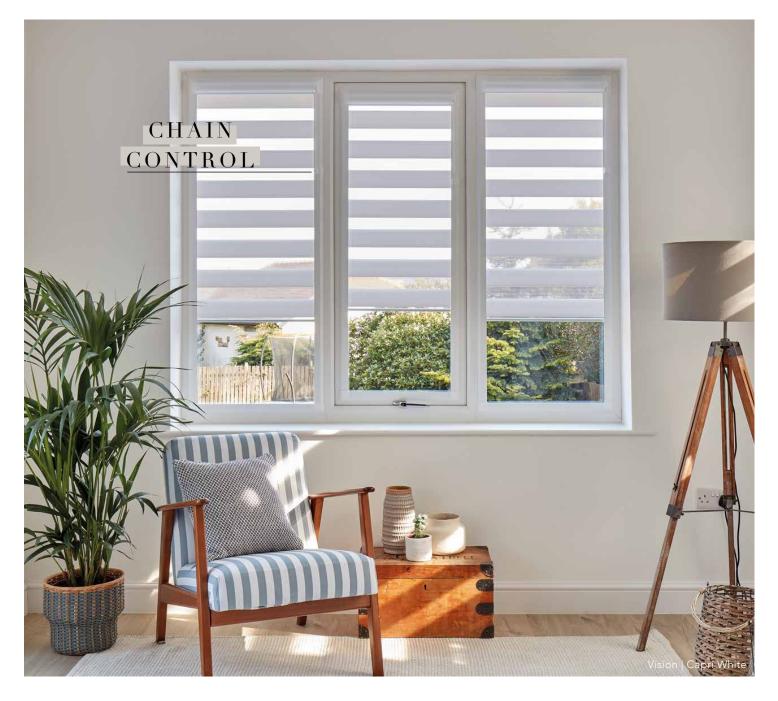

In one continual movement the blind can be raised for a clear view outside or fully closed for maximum privacy.

For smooth operation you have the choice of chain control or convenient One Touch® motorisation.