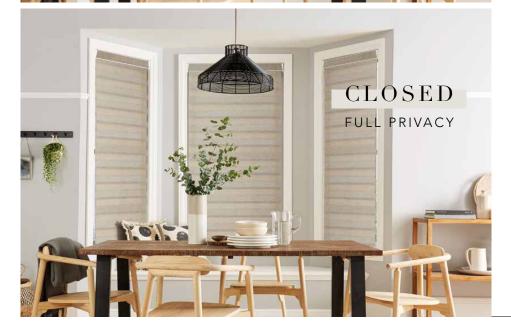

### TOTAL PRIVACY

Rotate the louvres to close the blind fully providing total privacy.

A child safe shading solution, Allusion comes with wand control and can be motorised giving you complete piece of mind in a modern, efficient and practical way.