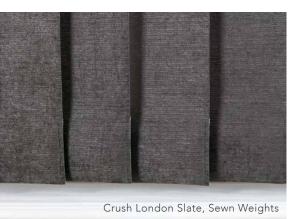

### FINISHING TOUCHES

Available in a range of six contemporary colours, Slimline Vogue® is our UK designed and manufactured premium operating system that can co-ordinate or contrast with your fabric.

For a contemporary aesthetic there's the option of 'sewn in' weights and 'gravity weights', removing the need for chain and finishing off your blind perfectly.