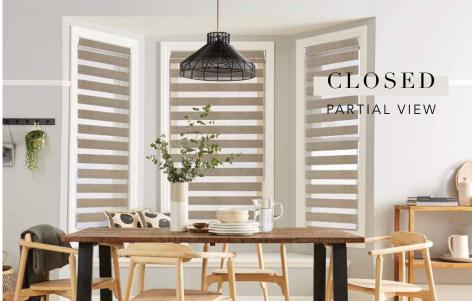

Choose your view, Allusion blinds create a number of different privacy options for you to discover.

### TOTAL PRIVACY

Rotate the louvres to close the blind fully providing total privacy.

A child safe shading solution, Allusion comes with wand control and can be motorised giving you complete piece of mind in a modern, efficient and practical way.