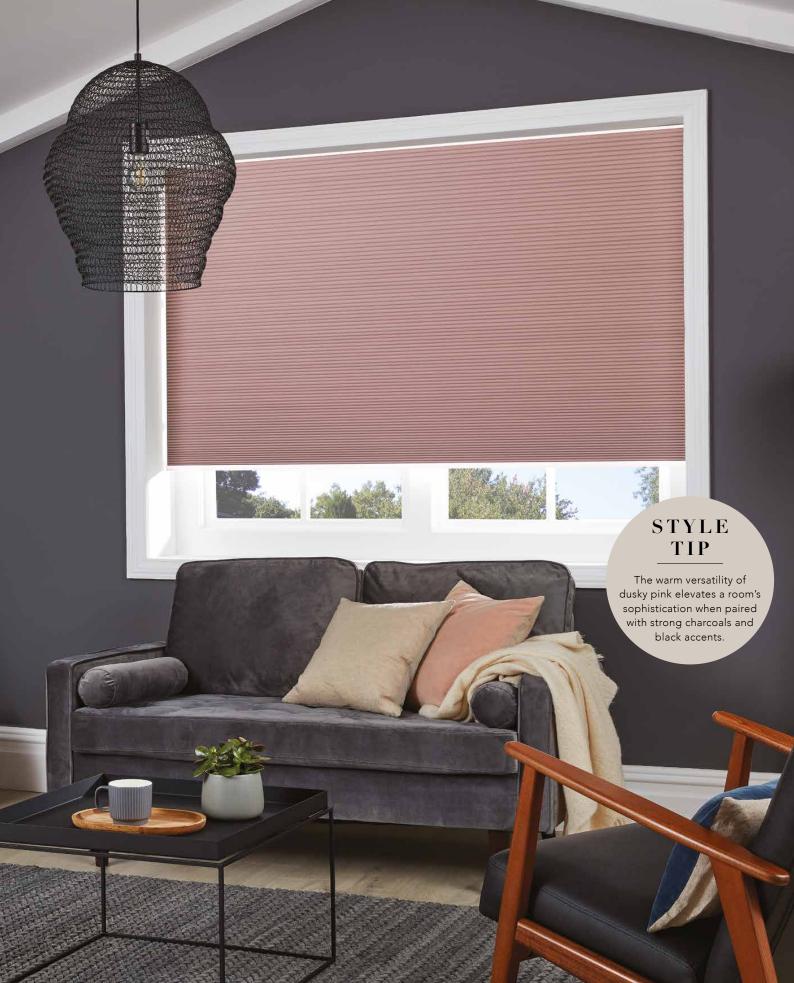

## CELLULAR & PLEATED

### SOPHISTICATED INSULATION

With their unique shape and functional design, our stylish Cellular and Pleated blinds take unpredictable UK temperatures in their stride.

A sophisticated and pretty hued collection that ranges from blockouts, that offer enhanced privacy, through to light filtering fabrics that give your room a soft glow.

Selected pleated fabrics feature innovative solar reflectancy which helps to control the temperature of your room all year round.

Cellular | Luna Dusky Rose