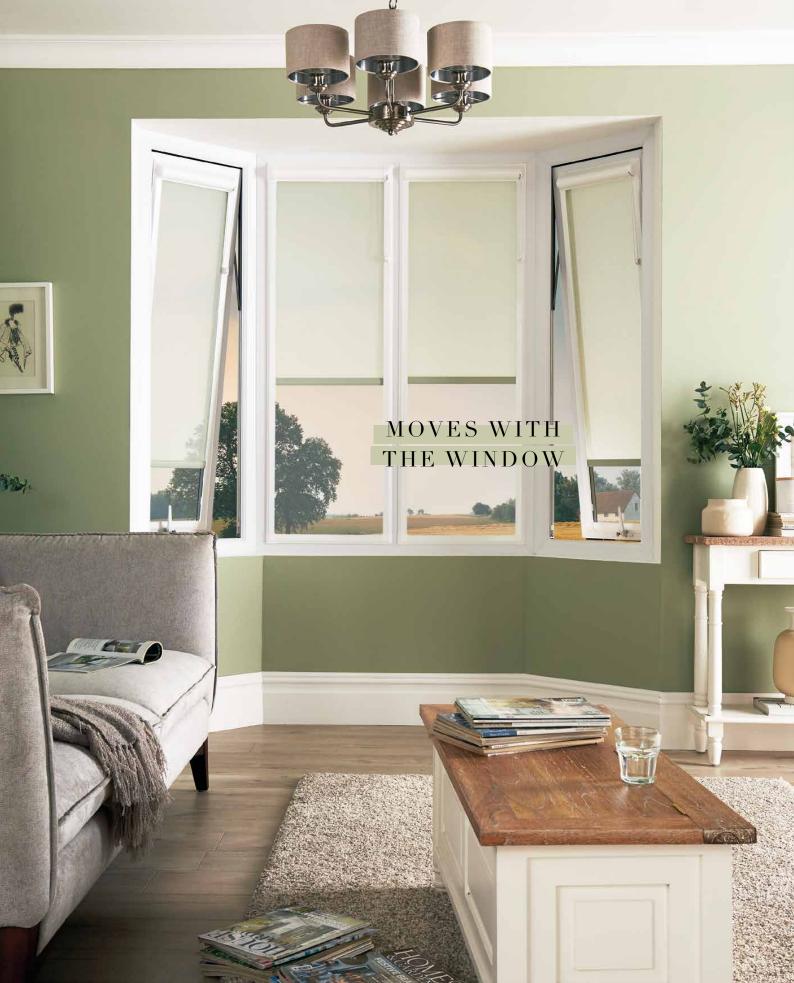

### AWARD WINNING

Stylish Perfect Fit blinds are a fantastic choice for most windows and doors, and they're so easy to fit with no holes drilled into your window frames.

Louvolite Perfect Fit® is unique because the window blind fits neatly into a stylish frame which moves together with the windows and doors when they are opened and closed, giving you the perfect combination of shade and ventilation.