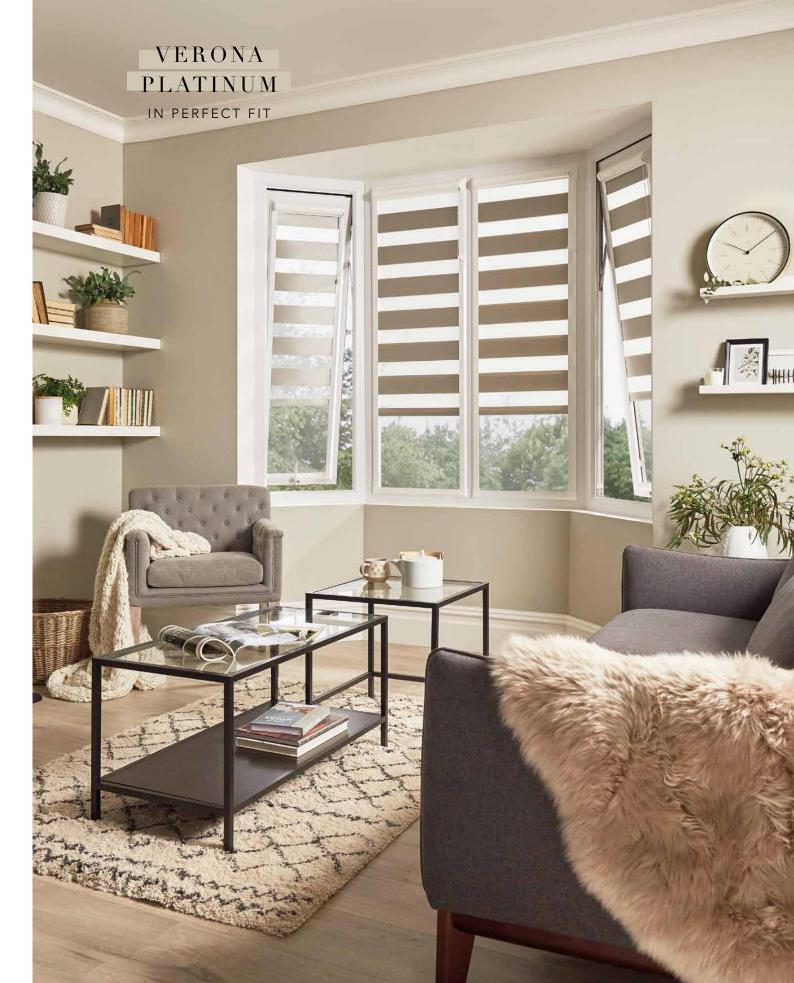

### PERFECT FIT

### AWARD WINNING

Stylish Perfect Fit blinds are a fantastic choice for most windows and doors, and they're so easy to fit with no holes drilled into your window frames.

Louvolite Perfect Fit® is unique because the window blind fits neatly into a stylish frame which moves together with the windows and doors when they are opened and closed, giving you the perfect combination of shade and ventilation.

#### THE BENEFITS:

- No gaps at the side of the blinds for enhanced privacy and improved insulation and light control.
- Totally child safe because there are no loose cords.
- Perfect Fit blinds sit on the window frame, so windows and doors can be opened and closed freely and your window sills remain clear.
- A range of frame colour finishes to match your windows and doors.
- Our roller, pleated, cellular, Vision and venetian fabrics can be made into Perfect Fit blinds.