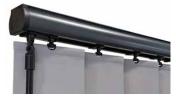

## VERTICAL BLINDS

- CLASSIC & CONTEMPORARY

Lush fabrics paired with our sleek Slimline Vogue® headrail has turned this traditional blind into a sophisticated shading solution.

Our made to measure Vertical blinds can be drawn neatly to the side to offer you unlimited views, or the louvres can be rotated to allow just the right amount of light into the room to maintain an element of privacy.

# SLIMLINE VOGUE®

ICE WHITE

**BRUSHED ALUMINIUM** 

CHAMPAGNE GOLD

**ESPRESSO BROWN** 

ANTHRACITE GREY

**BLACK** 

### FINISHING TOUCHES

Available in a range of six contemporary colours, Slimline Vogue® is our UK designed and manufactured premium operating system that can co-ordinate or contrast with your fabric.

For a contemporary aesthetic there's the option of 'sewn in' weights and 'gravity weights', removing the need for chain and finishing off your blind perfectly.