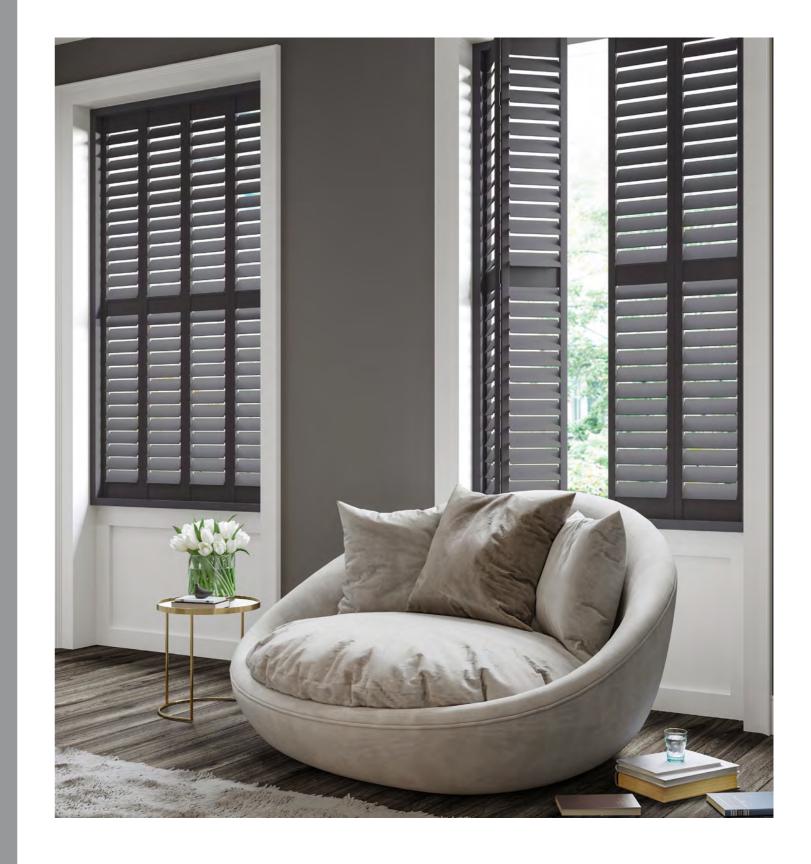

## CAFE STYLE

Designed to cover the lower section of your window, this shutter style will offer a high level of privacy, while allowing natural light flow into the room.

TIER ON TIER

Tier on Tier shutters are designed to allow you to control the top louvre section of your shutters independently from the lower giving you complete control of light and privacy.

FULL HEIGHT

esigned to dress the full-height of the window. Available with a nid-rail, enabling the shutter blades to be operated separately. CHOOSE

YOUR

PROFILE

MORE THAN
JUST A WINDOW
COVERING, ALL
BLADE PROFILES WILL
OFFER EXCEPTIONAL
PRIVACY, INSULATION
AND LIGHT CONTROL.
CHOOSE WHICH BEST
SUITS YOUR INTERIOR.

Dakota is available in a choice of 5 urban colours ranging from Astrid, a bright white to Icon, an anthracite grey.

Please note - Actual shutter colours may vary slightly from colours printed in this brochure. Refer to physical swatches for accurate colour matching.