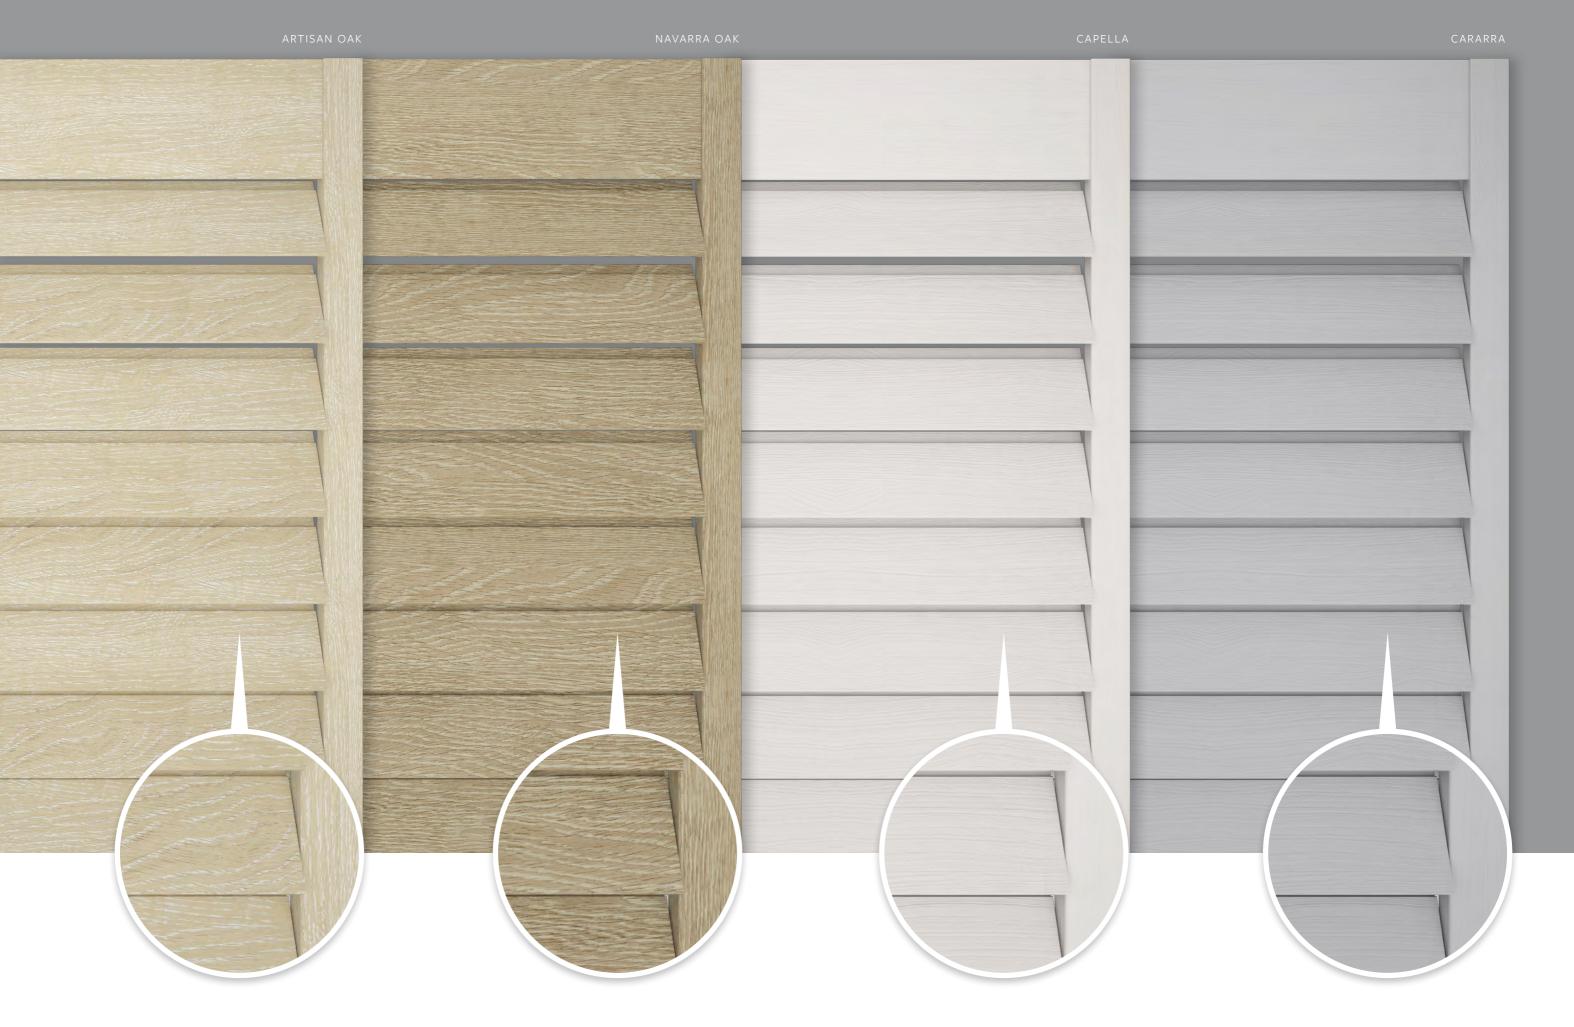

Engineered wood shutters manufactured to the highest standard.

Available in 9 colours: 5 painted colours and 4 stunning textured wood grain finishes.

The unique wood grain of each shutter captures the true beauty of natural wood which transcends into your interior decor

Dakota is available in a choice of 5 urban colours ranging from Astrid, a bright white to Icon, an anthracite grey.

Please note - Actual shutter colours may vary slightly from colours printed in this brochure. Refer to physical swatches for accurate colour matching.