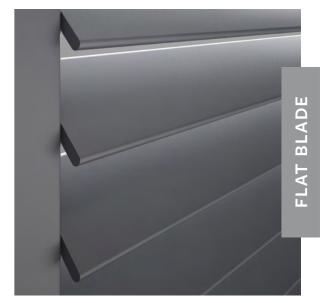

FULL HEIGHT

esigned to dress the full-height of the window. Available with a nid-rail, enabling the shutter blades to be operated separately. CHOOSE

YOUR

PROFILE

MORE THAN
JUST A WINDOW
COVERING, ALL
BLADE PROFILES WILL
OFFER EXCEPTIONAL
PRIVACY, INSULATION
AND LIGHT CONTROL.
CHOOSE WHICH BEST
SUITS YOUR INTERIOR.