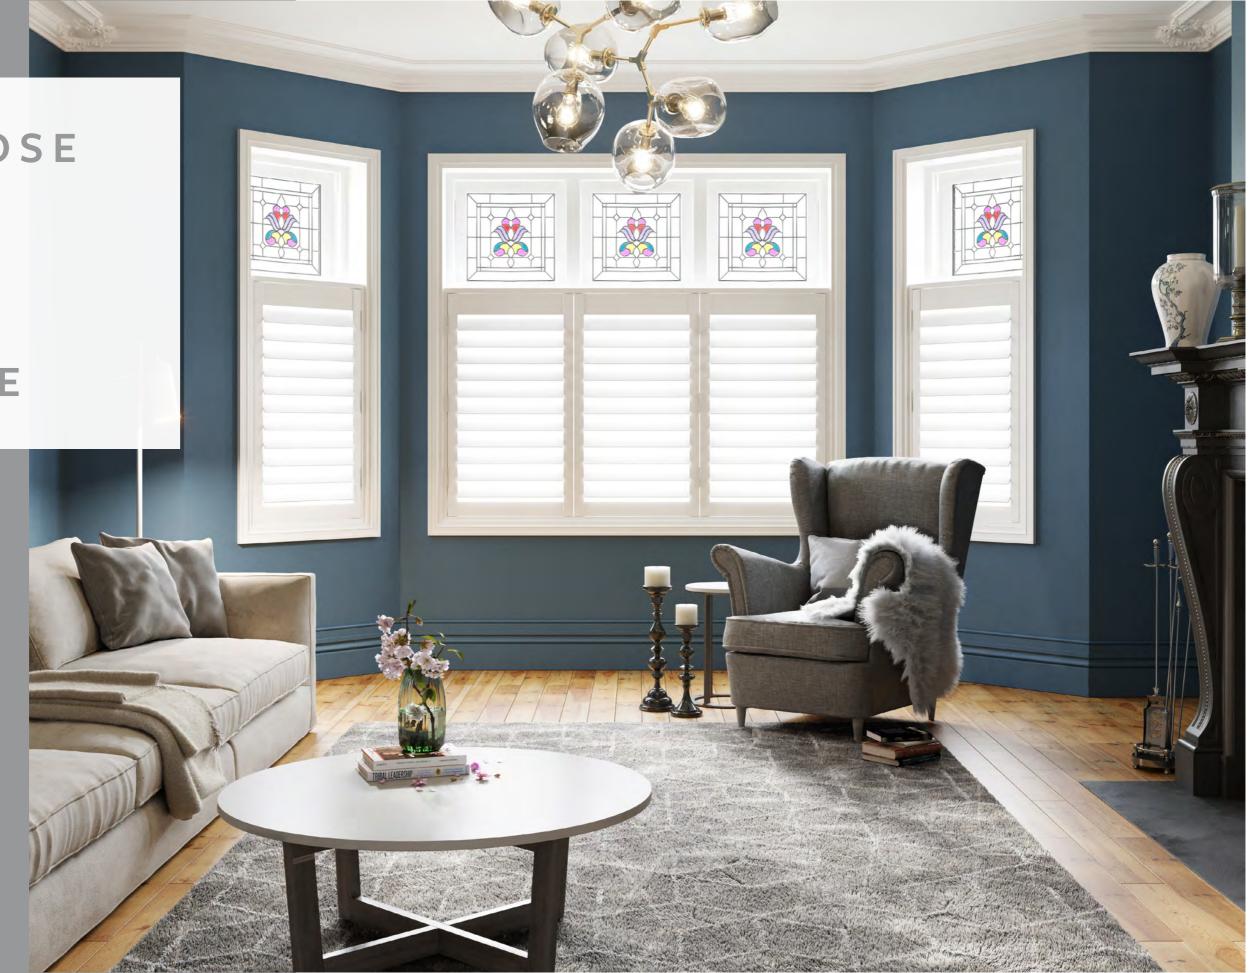

## CAFE STYLE

Designed to cover the lower section of your window, this shutter style will offer a high level of privacy, while allowing natural light flow into the room.

TIER ON TIER

Tier on Tier shutters are designed to allow you to control the top louvre section of your shutters independently from the lower giving you complete control of light and privacy.

FULL HEIGHT

esigned to dress the full-height of the window. Available with a nid-rail, enabling the shutter blades to be operated separately. CHOOSE

YOUR

PROFILE

MORE THAN
JUST A WINDOW
COVERING, ALL
BLADE PROFILES WILL
OFFER EXCEPTIONAL
PRIVACY, INSULATION
AND LIGHT CONTROL.
CHOOSE WHICH BEST
SUITS YOUR INTERIOR.