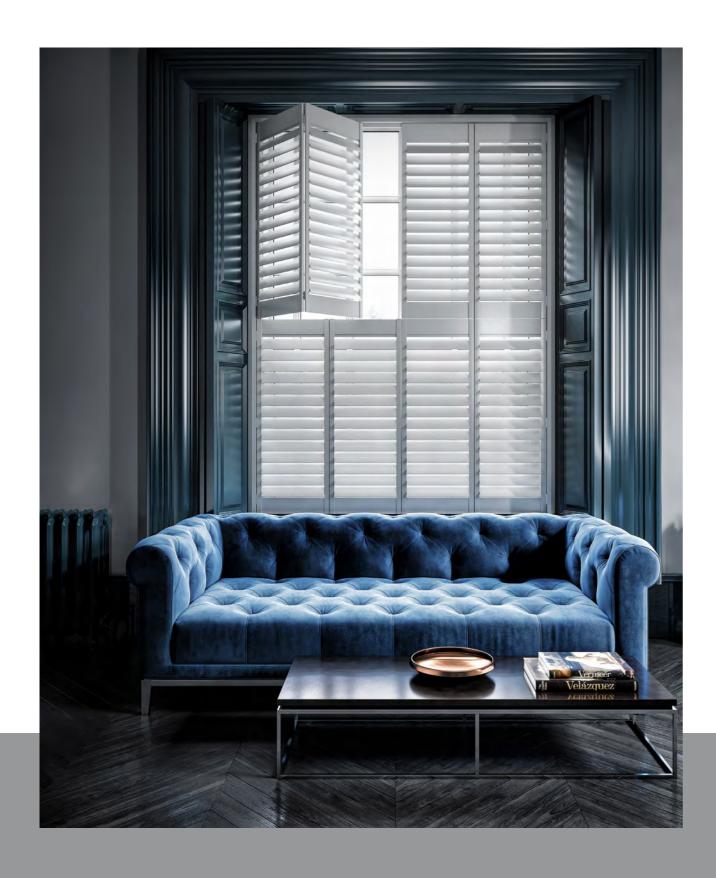

FULL HEIGHT

esigned to dress the full-height of the window. Available with a nid-rail, enabling the shutter blades to be operated separately. CHOOSE

YOUR

PROFILE

MORE THAN
JUST A WINDOW
COVERING, ALL
BLADE PROFILES WILL
OFFER EXCEPTIONAL
PRIVACY, INSULATION
AND LIGHT CONTROL.
CHOOSE WHICH BEST
SUITS YOUR INTERIOR.