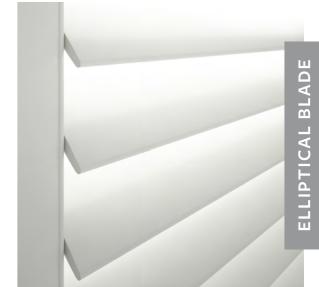

FULL HEIGHT

esigned to dress the full-height of the window. Available with a nid-rail, enabling the shutter blades to be operated separately. CHOOSE

YOUR

PROFILE

MORE THAN
JUST A WINDOW
COVERING, ALL
BLADE PROFILES WILL
OFFER EXCEPTIONAL
PRIVACY, INSULATION
AND LIGHT CONTROL.
CHOOSE WHICH BEST
SUITS YOUR INTERIOR.