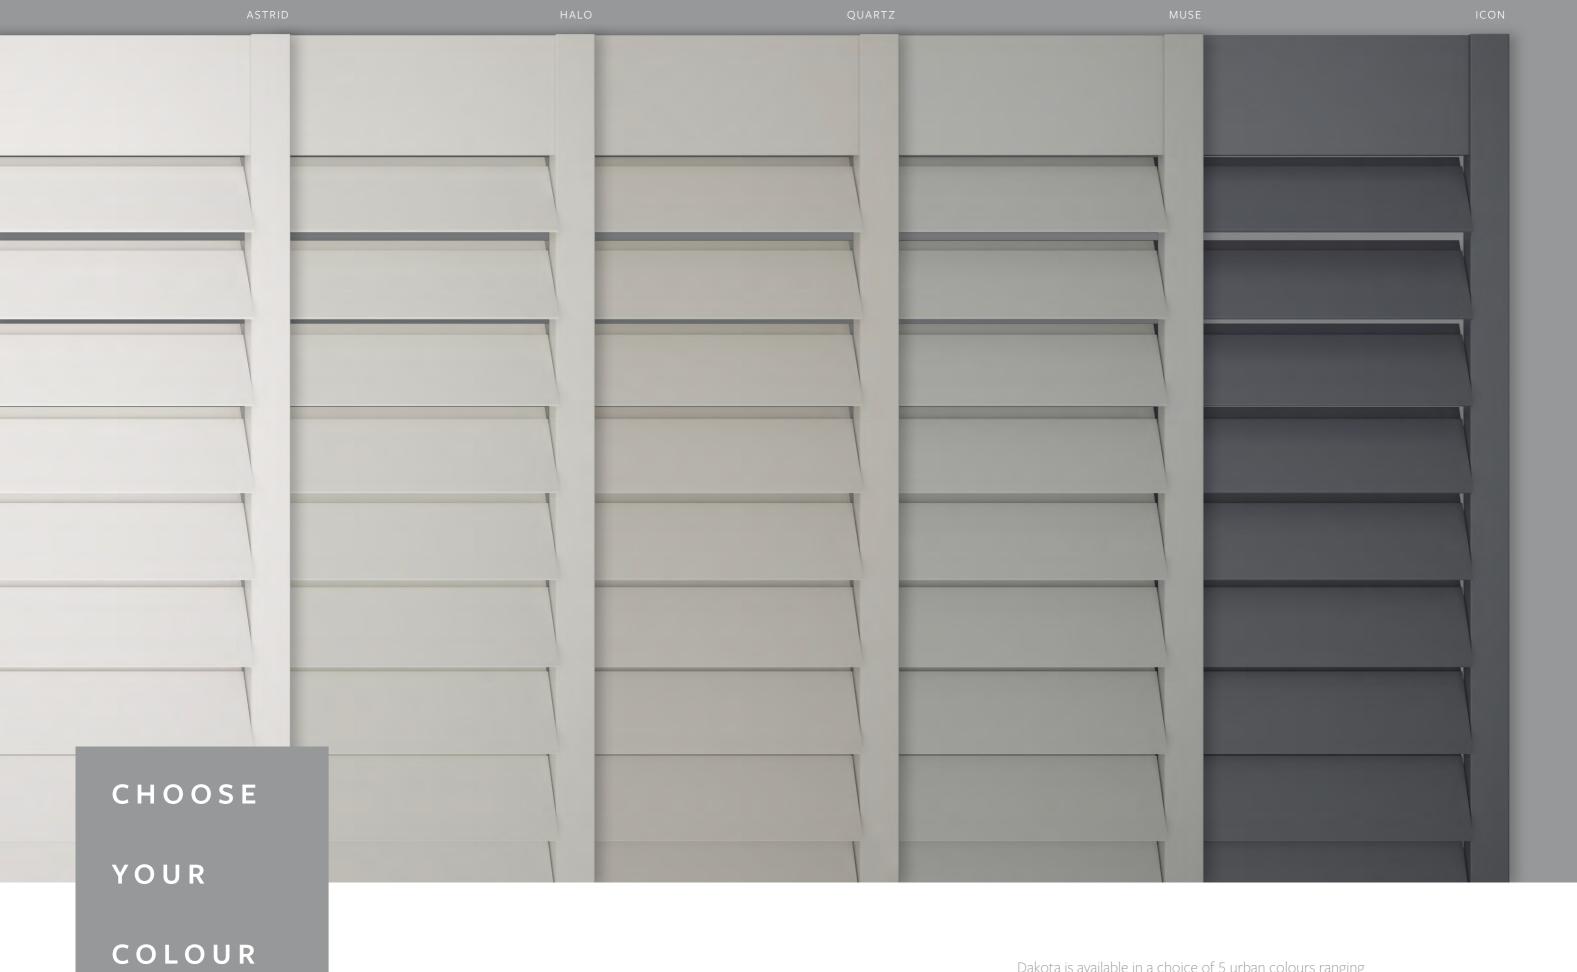

Dakota is available in a choice of 5 urban colours ranging from Astrid, a bright white to Icon, an anthracite grey.

Please note - Actual shutter colours may vary slightly from colours printed in this brochure. Refer to physical swatches for accurate colour matching.