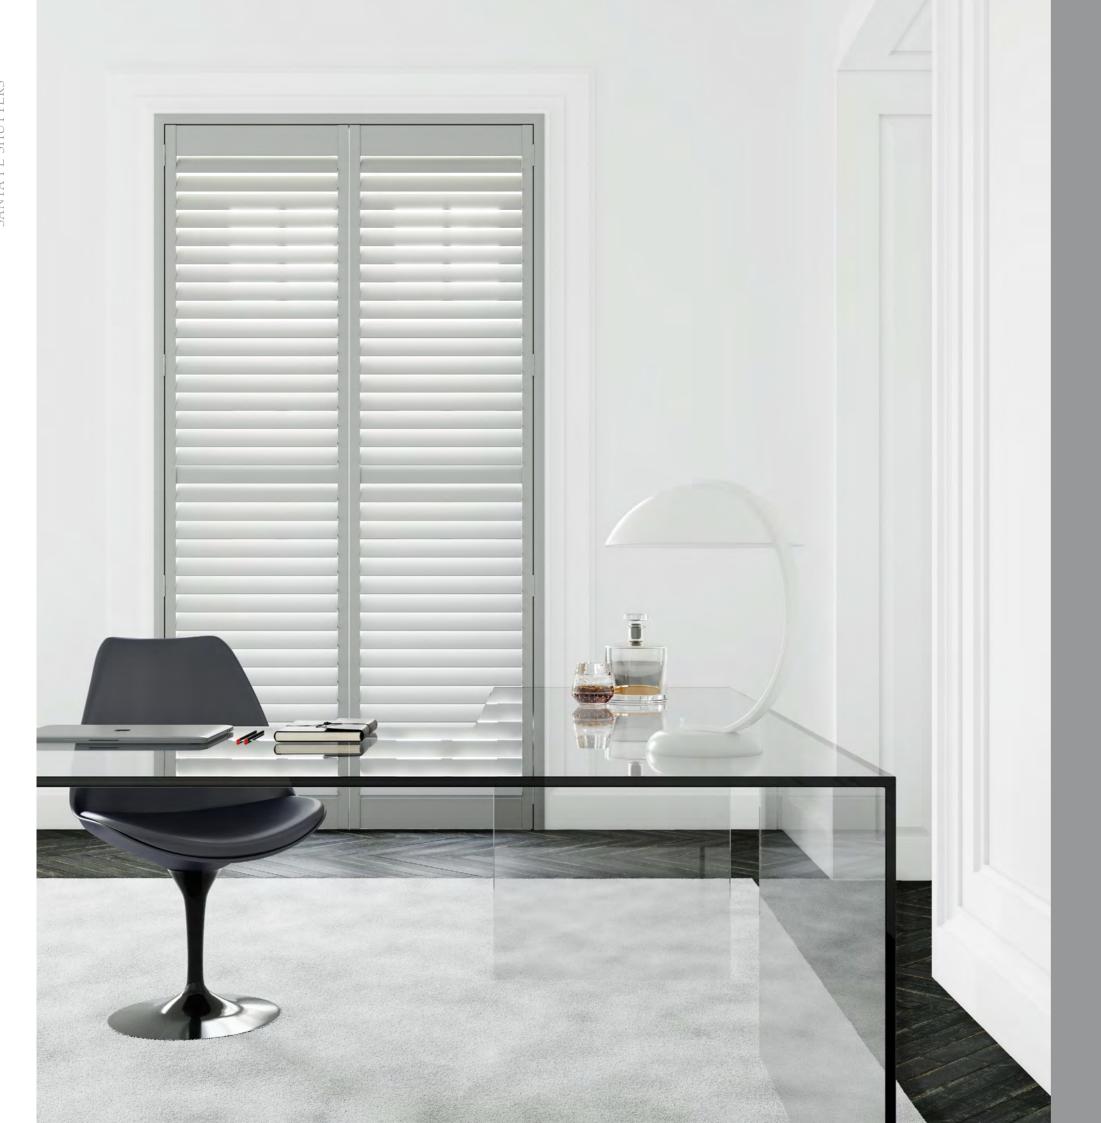

## CAFE STYLE

Designed to cover the lower section of your window, this shutter style will offer a high level of privacy, while allowing natural light flow into the room.

TIER ON TIER

Tier on Tier shutters are designed to allow you to control the top louvre section of your shutters independently from the lower giving you complete control of light and privacy.

FULL HEIGHT

esigned to dress the full-height of the window. Available with a nid-rail, enabling the shutter blades to be operated separately. CHOOSE

YOUR

PROFILE

MORE THAN
JUST A WINDOW
COVERING, ALL
BLADE PROFILES WILL
OFFER EXCEPTIONAL
PRIVACY, INSULATION
AND LIGHT CONTROL.
CHOOSE WHICH BEST
SUITS YOUR INTERIOR.