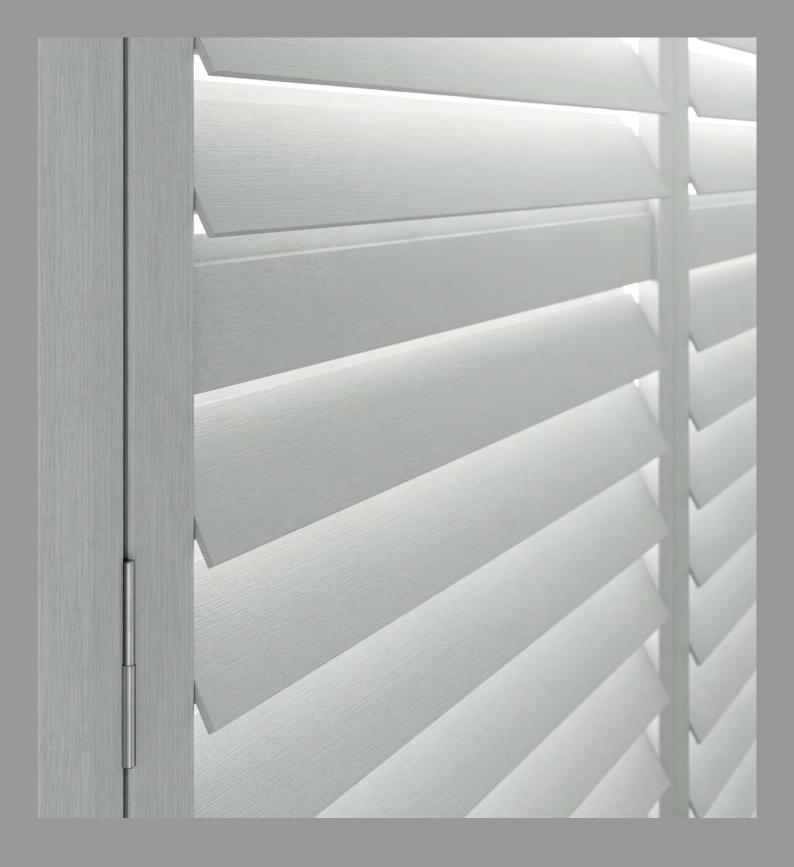

### LIGHT CONTROL

Santa Fe Dakota shutters offer optimum light control, allowing the perfect amount of light into your room; keep light to a minimum by closing all the louvres or enable light to flow freely through open louvres and panels.

#### HANDCRAFTED

Each Dakota shutter is specifically designed enabling you to have the ultimate bespoke shutter showcasing the contemporary colour or wood grain unique to Dakota shutters.

SHUTTERS PROVIDE
A SIMPLE, EFFECTIVE
WAY TO TRANSFORM
YOUR HOME. CREATE
YOUR INDIVIDUAL
SHUTTER BY
CHOOSING A STYLE
THAT SUITS YOUR
WINDOW AND DESIGN
REQUIREMENTS.

Engineered wood shutters manufactured to the highest standard.

Available in 9 colours: 5 painted colours and 4 stunning textured wood grain finishes.

The unique wood grain of each shutter captures the true beauty of natural wood which transcends into your interior decor